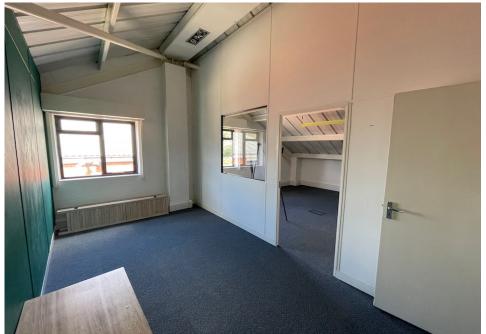

### **Description:**

1<sup>st</sup> floor offices with their own self-contained entrance arranged as 3 offices with a separate kitchen & WC.

| Office 1     | 454.99 sq. ft  | 42.27 sqm  |
|--------------|----------------|------------|
| Office 2     | 384.16 sq. ft  | 35.69 sqm  |
| Office 3     | 384.26 sq. ft  | 31.89 sqm  |
| Kitchen & WC | 82.47 sq. ft   | 7.66 sqm   |
| Total Area   | 1305.88 sq. ft | 121.32 sqm |

GCH (untested) Air-conditioning Part double Glazing Alarm Electric & Data Points throughout Fully Fitted Kitchenette Carpeted

**Tenure:** To Let on an annual licence excluded from Sections 24-28 of the Landlord & Tenant Act 1954.