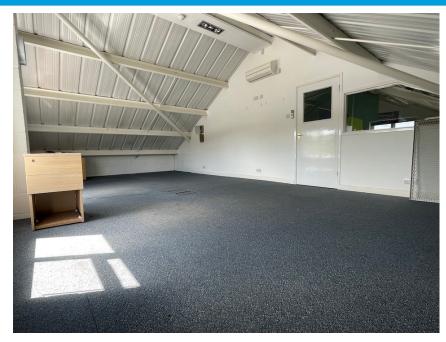

# Studio/Creative Space TOLET

Office

- Ready to Move In
- All-inclusive rent
- Airey Spacious Space
- Flexible Terms
- Air Conditioning
- 1 Car Space

54 Larkshall Road, Chingford London E4 6PD

### **Description:**

1<sup>st</sup> floor offices with their own self-contained entrance arranged as 3 offices with a separate kitchen & WC.

| Office 1     | 454.99 sq. ft  | 42.27 sqm  |
|--------------|----------------|------------|
| Office 2     | 384.16 sq. ft  | 35.69 sqm  |
| Office 3     | 384.26 sq. ft  | 31.89 sqm  |
| Kitchen & WC | 82.47 sq. ft   | 7.66 sqm   |
| Total Area   | 1305.88 sq. ft | 121.32 sqm |

GCH (untested) Air-conditioning Part double Glazing Alarm Electric & Data Points throughout Fully Fitted Kitchenette Carpeted

**Tenure:** To Let on an annual licence excluded from Sections 24-28 of the Landlord & Tenant Act 1954.