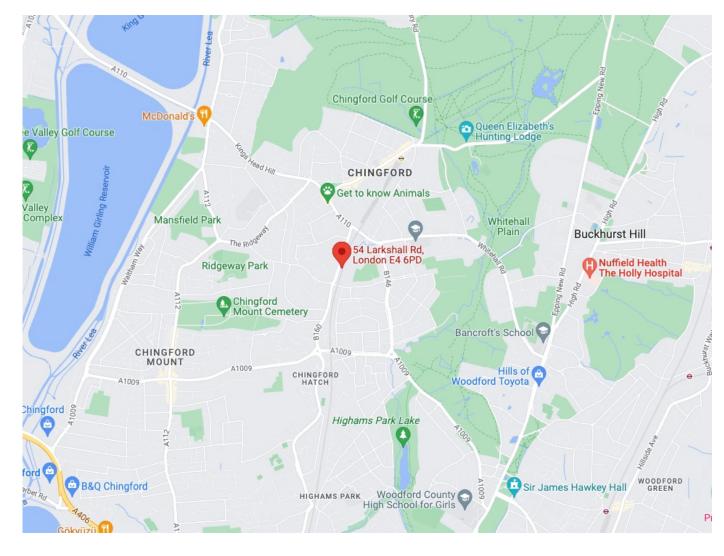

### Location:

The property is situated fronting the B160 Larkshall Road not far from the junction with the A110 Kings Road. Kings Road provides access to Station Road, North Chingford in which is located local superstore and substantial mixed user retail and leisure facilities. Friday Hill leads through to the Lea River in Enfield in one direction and Kings Road leads through Whitehall Road eventually to the High Road Woodford Green and A104 Epping New Road.