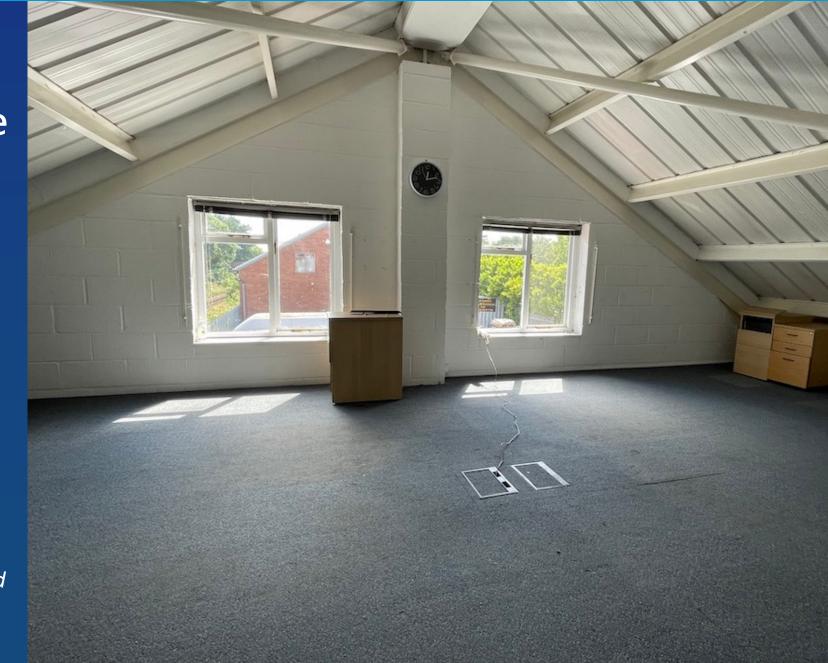

# Studio/Creative Space TOLET

Office

- Ready to Move In
- All-inclusive rent
- Airey Spacious Space
- Flexible Terms
- Air Conditioning
- 1 Car Space

54 Larkshall Road, Chingford London E4 6PD

### **Description:**

1<sup>st</sup> floor offices with their own self-contained entrance arranged as 3 offices with a separate kitchen & WC.

| Office 1     | 454.99 sq. ft  | 42.27 sqm  |
|--------------|----------------|------------|
| Office 2     | 384.16 sq. ft  | 35.69 sqm  |
| Office 3     | 384.26 sq. ft  | 31.89 sqm  |
| Kitchen & WC | 82.47 sq. ft   | 7.66 sqm   |
| Total Area   | 1305.88 sq. ft | 121.32 sqm |

GCH (untested) Air-conditioning Part double Glazing Alarm Electric & Data Points throughout Fully Fitted Kitchenette Carpeted

**Tenure:** To Let on an annual licence excluded from Sections 24-28 of the Landlord & Tenant Act 1954.