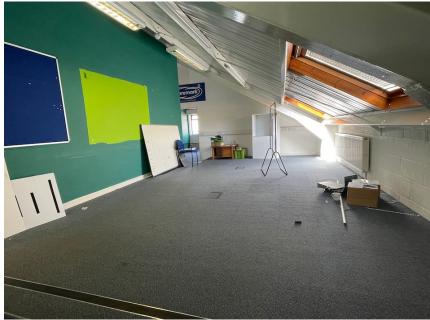

# Studio/Creative Space TOLET

Office

- Ready to Move In
- All-inclusive rent
- Airey Spacious Space
- Flexible Terms
- Air Conditioning
- 1 Car Space

54 Larkshall Road, Chingford London E4 6PD

### **Description:**

1<sup>st</sup> floor offices with their own self-contained entrance arranged as 3 offices with a separate kitchen & WC.

| Office 1     | 454.99 sq. ft  | 42.27 sqm  |
|--------------|----------------|------------|
| Office 2     | 384.16 sq. ft  | 35.69 sqm  |
| Office 3     | 384.26 sq. ft  | 31.89 sqm  |
| Kitchen & WC | 82.47 sq. ft   | 7.66 sqm   |
| Total Area   | 1305.88 sq. ft | 121.32 sqm |

GCH (untested) Air-conditioning Part double Glazing Alarm Electric & Data Points throughout Fully Fitted Kitchenette Carpeted

**Tenure:** To Let on an annual licence excluded from Sections 24-28 of the Landlord & Tenant Act 1954.