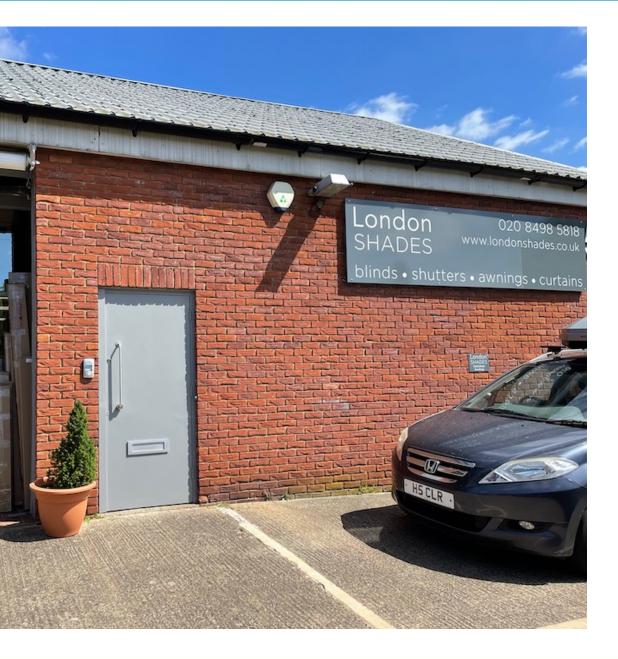

# Studio/Creative Space TOLET

Office

- Ready to Move In
- All-inclusive rent
- Airey Spacious Space
- Flexible Terms
- Air Conditioning
- 1 Car Space

54 Larkshall Road, Chingford London E4 6PD

### Location:

The property is situated fronting the B160 Larkshall Road not far from the junction with the A110 Kings Road. Kings Road provides access to Station Road, North Chingford in which is located local superstore and substantial mixed user retail and leisure facilities. Friday Hill leads through to the Lea River in Enfield in one direction and Kings Road leads through Whitehall Road eventually to the High Road Woodford Green and A104 Epping New Road.