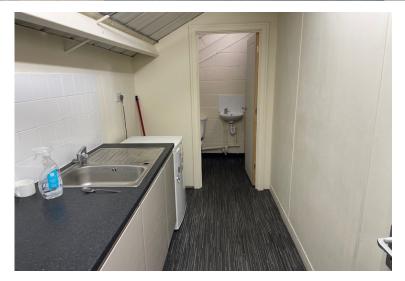

### **Description:**

1<sup>st</sup> floor offices with their own self-contained entrance arranged as 3 offices with a separate kitchen & WC.

| Office 1     | 454.99 sq. ft  | 42.27 sqm  |
|--------------|----------------|------------|
| Office 2     | 384.16 sq. ft  | 35.69 sqm  |
| Office 3     | 384.26 sq. ft  | 31.89 sqm  |
| Kitchen & WC | 82.47 sq. ft   | 7.66 sqm   |
| Total Area   | 1305.88 sq. ft | 121.32 sqm |

GCH (untested) Air-conditioning Part double Glazing Alarm Electric & Data Points throughout Fully Fitted Kitchenette Carpeted

**Tenure:** To Let on an annual licence excluded from Sections 24-28 of the Landlord & Tenant Act 1954.