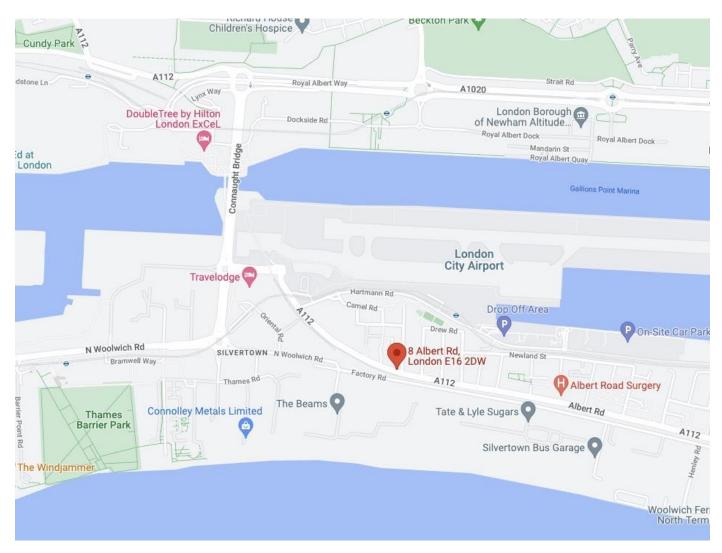

7-8 Albert Road, London E16 2DW

#### Location:

Corner property located at the junction of Albert Road and Parker Street, close to the junction of North Woolwich Road which provides good access to the A13, Isle of Dogs, Canary Wharf, East London and moments from City Airport.