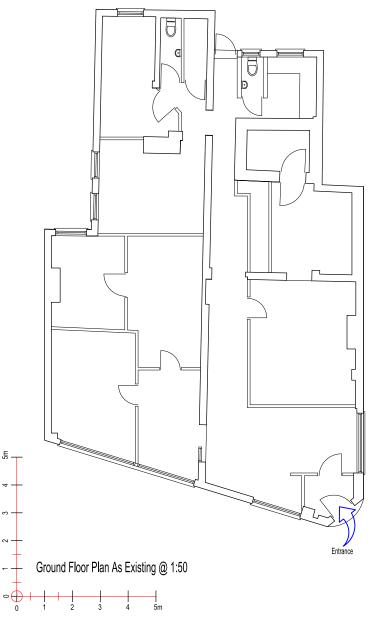

#### **Description:**

A 2-storey corner property comprising of a vacant ground floor former bank premises with 2 flats on the 1<sup>st</sup> floor which are both sold off (99 years from 1982) with 59 years remaining on their leases.

Ground Floor (gross internal area)

1500 sq. ft

139.35 sqm