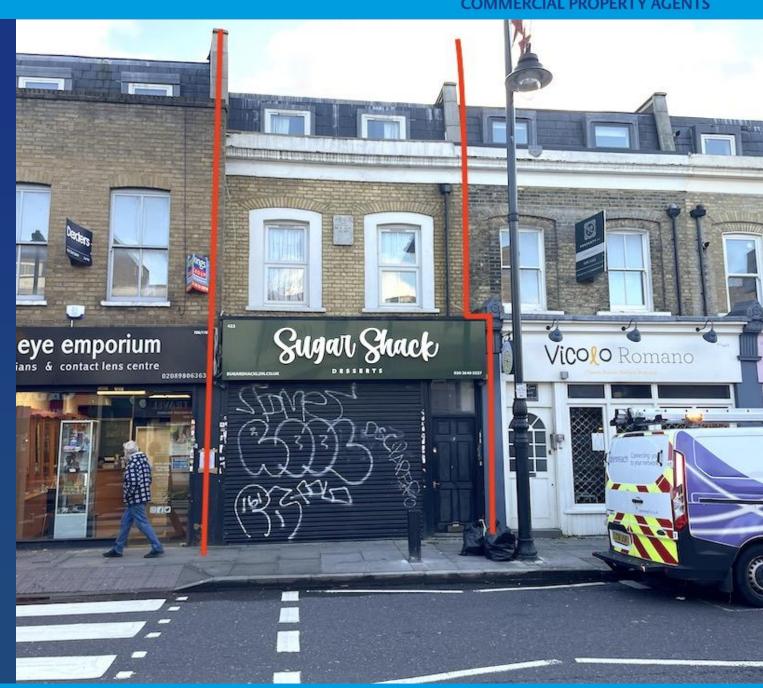

# Commercial Investment **FOR SALE** Shop & 3 Flats

422 Roman Road, Bow, London E3 5LU

- Prominent Position
- Fully Rented
- Scope to increase rents
- Freehold
- Attractive Investment
- Total income £77,100 pax

#### Location

The property is situated on Roman Road within a parade of retail units that serve the highly populated local community. There is a good mixture of retailers, restaurants and bars close by along with many residential houses and flats. Victoria Park is approx. 0.5 miles away, transport links are excellent too, having various bus routes along Roman Road along with Mile End (Central, hammersmith and City and District Lines) and Bow Road (Hammersmith & City and District Lines) stations are located approx. 0.7 miles away.

### Description

The property comprises a ground floor shop trading as a Dessert Parlour, self-contained flat on the ground floor arranged as 3 ensuites bedrooms with a kitchen/Diner, 2 beds flat on the 2<sup>nd</sup> floor and studio on the top floor.

#### **Shop Lease**

The shop is rented to Sugar Snacks Dessert paying £14,400 pax for a term of 10 years from October 2017 with no further rent reviews.

422a 1st floor Flat – Rented as an AST exp 7th Sept 2023 at £1595.00 pcm (net to LL) £1425.00