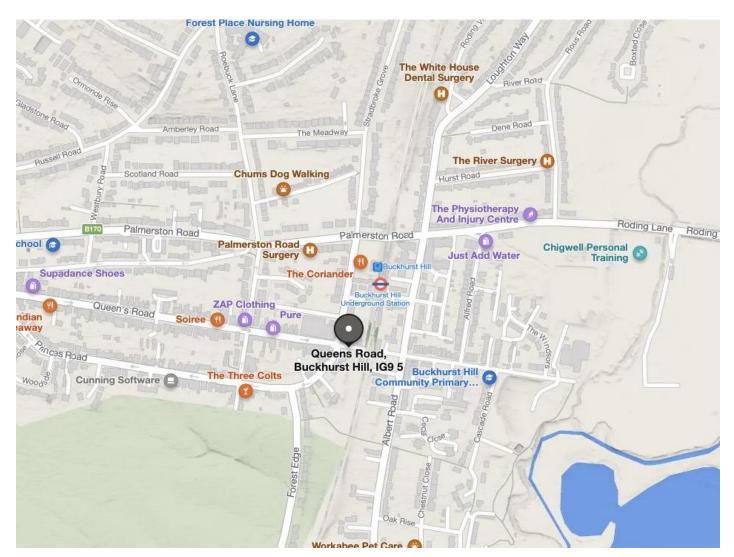

### Location

The properties are located at the lower end of Queens Road closer to the junction of Victoria Road & Princes Road within a popular parade of shops and very close to major retailers such as **Costa Coffee**, **Waitrose**, **Prezzo** and other successful independent retailers.

The location is served well by many bus routes and is within a 2-minute walk to **Buckhurst Hill (Central Line)** train station.