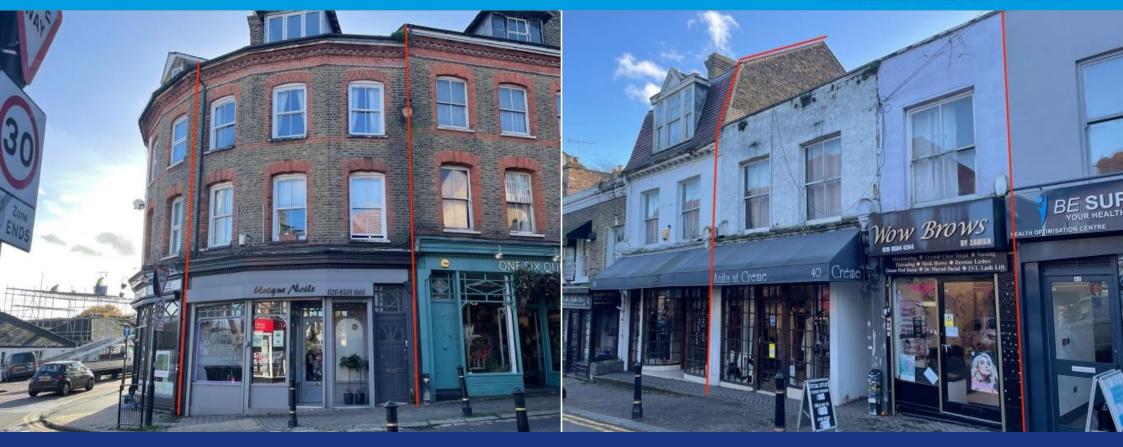

# 40 Queens Road, Buckhurst Hill

Trading as a ladieswear retail outlet known as **Anita at Crème** (also occupying 38 which is not included in the sale).

# 40a Queens Road, Buckhurst Hill

Trading as a **Wow Brows** beauty salon

# 14 Queens Road, Buckhurst Hill

Trading as **Unique Nails** beauty salon