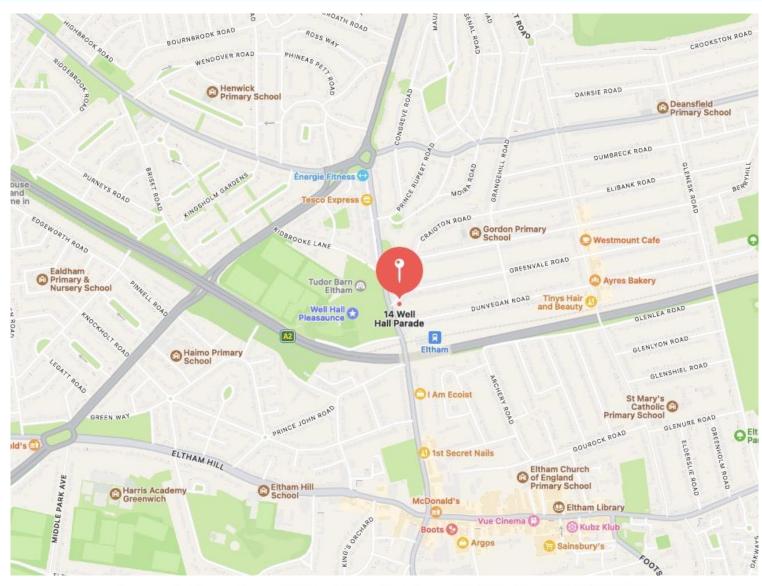

#### Location

The 3 properties are located on Well Hall Parade close to the junction of Well Hall Road (A208) and within 250 yards of Eltham Railway Station with direct trains to Central London. Eltham High Street is within a mile to the south and Woolwich is 2 miles to the North. The area has good transport links with numerous bus routes using Well Hall Road, the A2 and South Circular being approx. half a mile away.