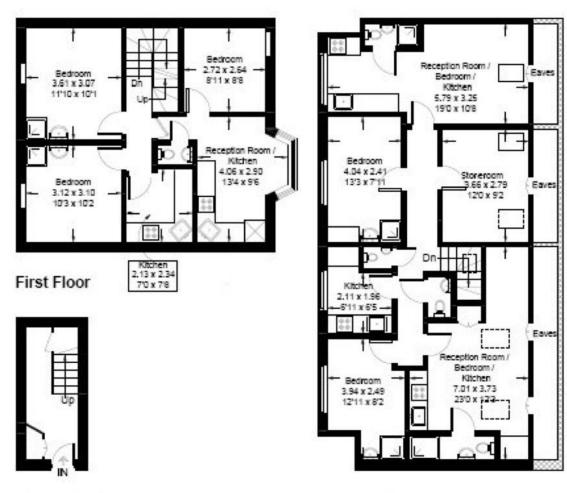

#### 14 Well Hall Parade

HMO SERVICES

Approximate Gross Internal Area = 152.3 sq m / 1639 sq ft (Excluding Eaves)

Ground Floor

Second Floor

**COMMERCIAL PROPERTY AGENTS** 

Approximate Gross Internal Area = 102.3 sq m / 1101 sq ft HMO SERVICES Approximate Eaves Space 16 Well Hall Parade = 7 sq m / 75 sq ftTotal Areas Shown on Plan 109.3 sq m / 1176 sq ft Bedroom Bedroom Bedroom 3.48 x 3.20 3.40 x 3.12 3.15 x 3.12 11'5 x 10'6 11'2 x 10'3 10'4 x 10'3 Bedroom 19'4 x 11'2 5.89 x 3.40 Kitchen .96 x 1.96 6'5 x 6'5 Bedroom Bedroom 4.19 x 3.71 3.15 x 2.46 Eaves 13'9 x 12'2 10'4 x 8'1 Kitchen 1.75 x 2.92 IN 5'9 x 9'7 **Ground Floor** First Floor Second Floor