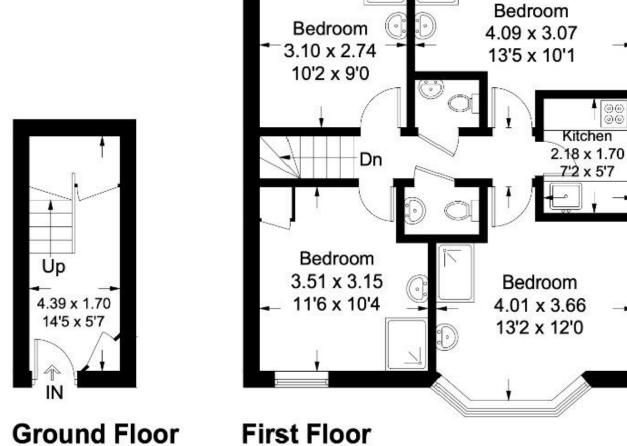

#### 14 Well Hall Parade

HMO SERVICES

Approximate Gross Internal Area = 152.3 sq m / 1639 sq ft (Excluding Eaves)

Ground Floor

Second Floor

**COMMERCIAL PROPERTY AGENTS** 

Approximate Gross Internal Area = 102.3 sq m / 1101 sq ft HMO SERVICES Approximate Eaves Space 16 Well Hall Parade = 7 sq m / 75 sq ftTotal Areas Shown on Plan 109.3 sq m / 1176 sq ft Bedroom Bedroom Bedroom 3.48 x 3.20 3.40 x 3.12 3.15 x 3.12 11'5 x 10'6 11'2 x 10'3 10'4 x 10'3 Bedroom 19'4 x 11'2 5.89 x 3.40 Kitchen .96 x 1.96 6'5 x 6'5 Bedroom Bedroom 4.19 x 3.71 3.15 x 2.46 Eaves 13'9 x 12'2 10'4 x 8'1 Kitchen 1.75 x 2.92 IN 5'9 x 9'7 **Ground Floor** First Floor Second Floor