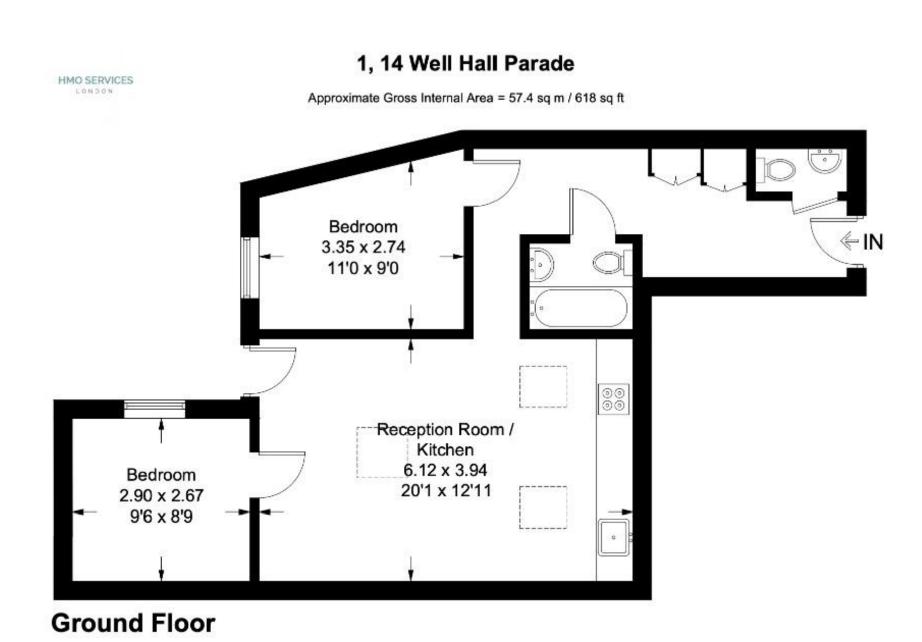

## 13 Well Hall, Parade

Approximate Gross Internal Area = 62.3 sq m / 670 sq ft

**COMMERCIAL PROPERTY AGENTS** 

**COMMERCIAL PROPERTY AGENTS** 