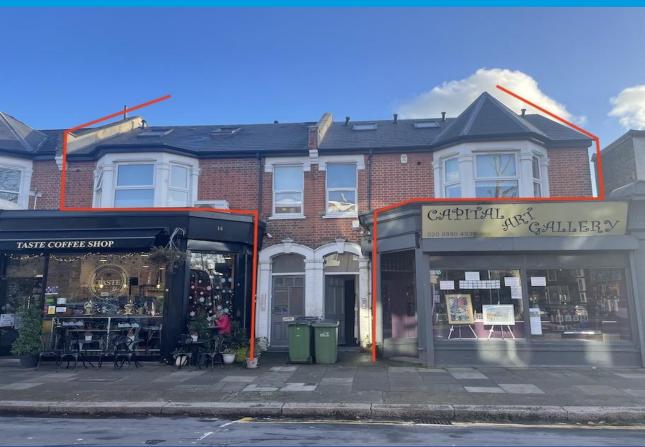

# HMO Investment For Sale Long Leasehold (199 year from 2015)

- Arranged over 3 adjacent Properties
- Fully Let Producing £155,640 pa
- 17 Rooms all ensuite & a self-contained 2 Bed Flat

13a,14a & 16 Well Hall Parade Eltham SE9 6SP

#### Location

The 3 properties are located on Well Hall Parade close to the junction of Well Hall Road (A208) and within 250 yards of Eltham Railway Station with direct trains to Central London. Eltham High Street is within a mile to the south and Woolwich is 2 miles to the North. The area has good transport links with numerous bus routes using Well Hall Road, the A2 and South Circular being approx. half a mile away.