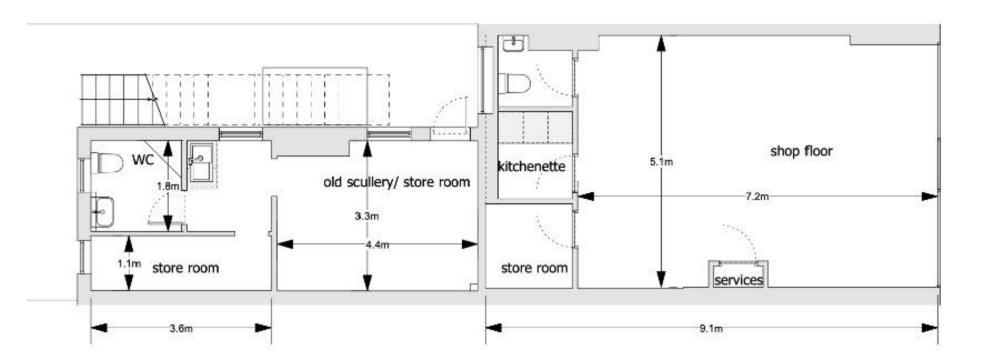

### Lock Up Shop

| Internal Width                      | 5.1m     | 16.73 ft       |
|-------------------------------------|----------|----------------|
| Shop Depth                          | 7.2m     | 23.62 ft       |
| Shop Area                           | 36.72 m2 | 395.25. sq. ft |
| Plus, small store, Kitchenette & WC |          |                |

#### Rear Store/Scullery (accessed via Knotts Green Mews)

| Old Scullery /storeroom | 14.52 m2 | 156.29 sq. ft |
|-------------------------|----------|---------------|
| Storeroom               | 3.96 m2  | 42.63 sq. ft  |
| WC/Kitchenette          | 6.48 m2  | 69.75 sq. ft  |
| Total Area              | 24.96 m2 | 268.67 sq. ft |