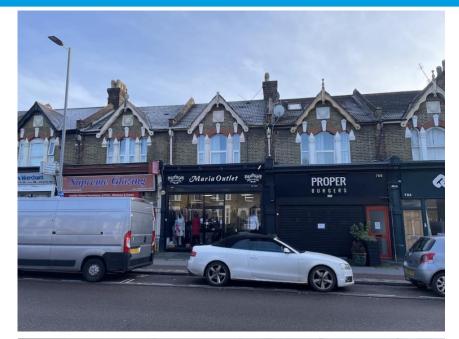

#### Location

The property is positioned in the middle of secondary parade of shops that serves this popular residential and commercial area at the northern end of Lea Bridge Road (A104) close Leyton Green Road and Whipps Cross Roundabout. The area is served well by many bus routes and is within close proximity to Walthamstow & Leyton Town centres.

#### Description

Mixed use commercial property comprising a lock up shop, self-contained rear store /scullery and a self-contained 2-bedroom flat accessed from the rear of the property via Knotts Green Mews.