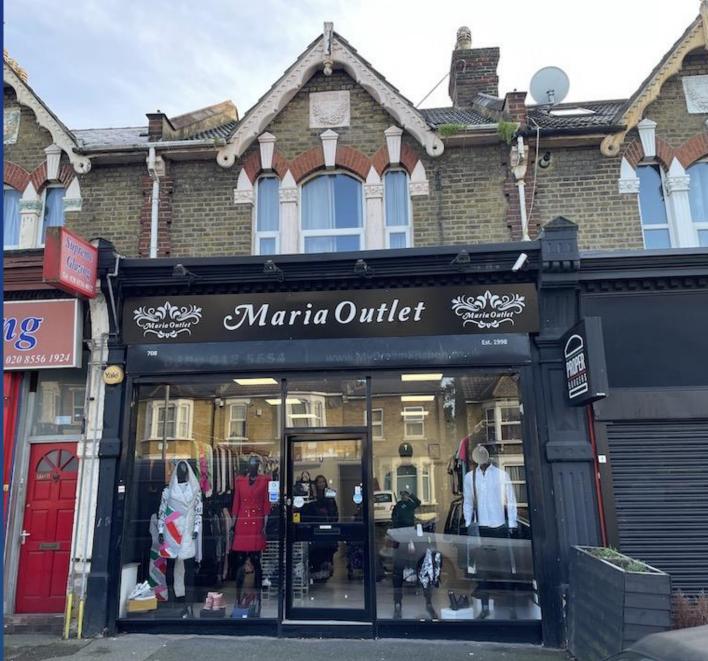

708 & 708a Lea Bridge Road, Leyton, London E10 6AW

#### Description

Mixed use commercial property comprising a lock up shop, self-contained rear store /scullery and a self-contained 2-bedroom flat accessed from the rear of the property via Knotts Green Mews.