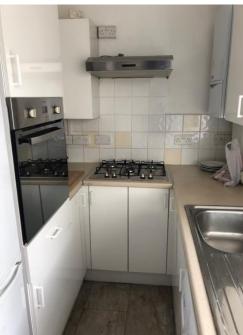

2 Bed flat (accessed from Knotts Green Mews)
Comprising Living Room, Kitchen, 2 Bedrooms and a Shower room.
Approx.: 63 m2 / 678.13 sq. ft

Floor Plans are available in a digital format upon request