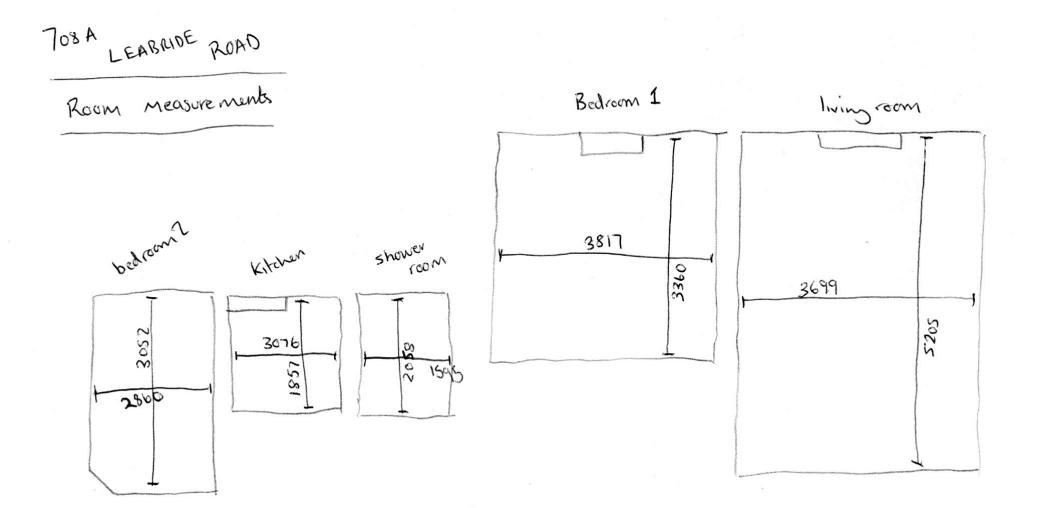

2 Bed flat (accessed from Knotts Green Mews)
Comprising Living Room, Kitchen, 2 Bedrooms and a Shower room.
Approx.: 63 m2 / 678.13 sq. ft

Floor Plans are available in a digital format upon request