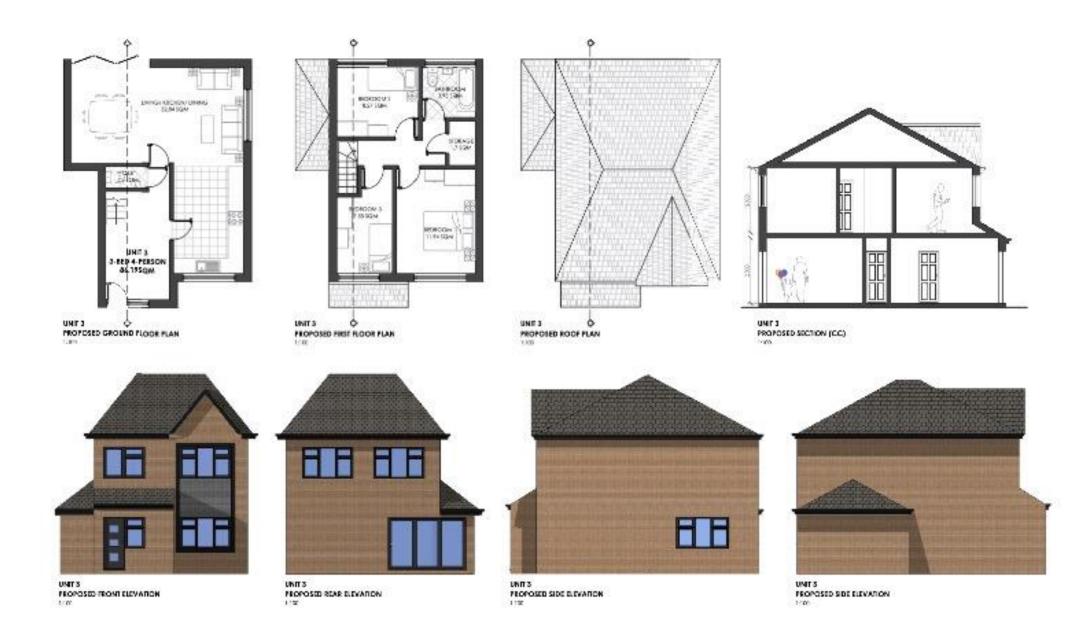

#### Schedule of Accommodation:

Unit 1 – 3 Bedroom house – 86.19 m2

Unit 2 – 3 Bedroom house – 86.19 m<sup>2</sup>

Unit 3 – 3 Bedroom house – 86.19 m2