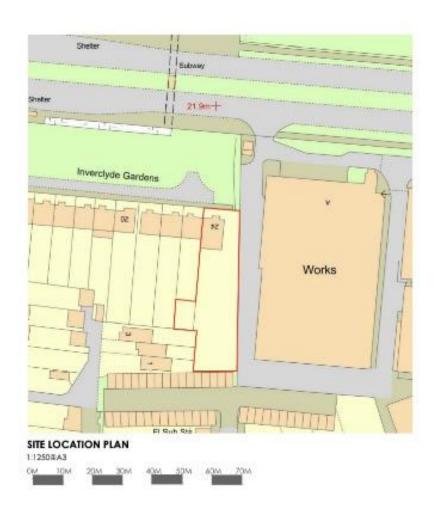

#### **Location & Description:**

A mainly rectangular site located on the south side of Inverclyde Gardens, just off of Eastern Avenue (A12) midway between Barley Lane & Whalebone Lane North. Chadwell Heath mainline station is just over a mile away.

#### Site Area:

7179 sq.ft (667 m2)