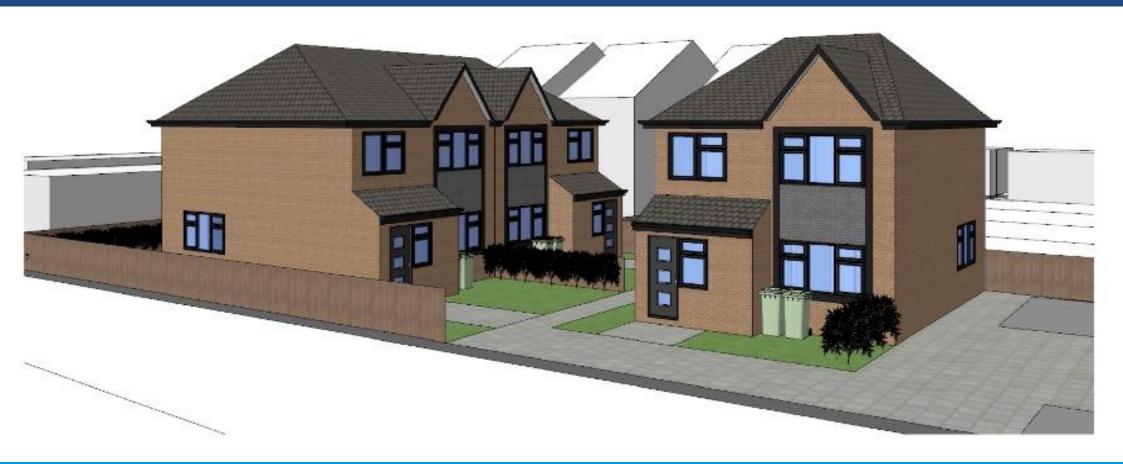

#### Planning:

Planning permission was granted in February 2022 (ref:5060/21) for 'Erection of 3 x three-bedroom houses with amenity space, car parking, cycle and refuse storage'.

#### Schedule of Accommodation:

Unit 1 – 3 Bedroom house – 86.19 m2

Unit 2 – 3 Bedroom house – 86.19 m<sup>2</sup>

Unit 3 – 3 Bedroom house – 86.19 m2