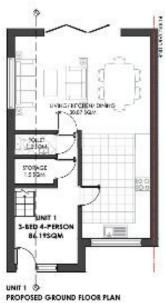

#### Schedule of Accommodation:

Unit 1 – 3 Bedroom house – 86.19 m2

Unit 2 – 3 Bedroom house – 86.19 m<sup>2</sup>

Unit 3 – 3 Bedroom house – 86.19 m2

#### **Legal Costs:**

Each party to pay their own legal costs

UNIT 1 O PROPOSED FIRST FLOOR PLAN

UNIT 1 O PROPOSED ROOF FLAN

PROPOSED SECTION (AA)

PROPOSED FRONT ELEVATION

UNIT 1 PROPOSED REAR ELEVATION

PROPOSED SIDE ELEVATION