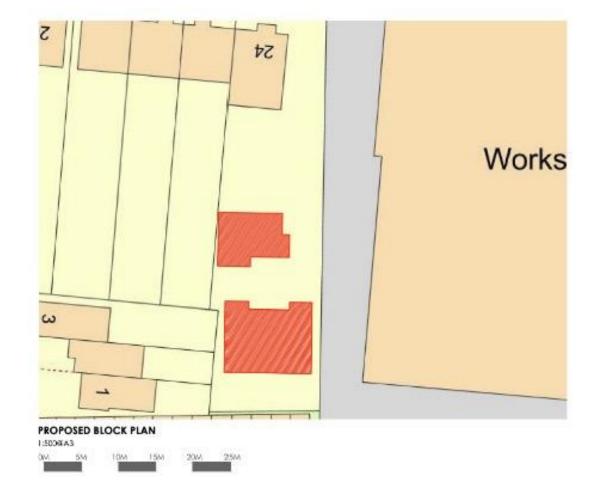

#### **Location & Description:**

A mainly rectangular site located on the south side of Inverclyde Gardens, just off of Eastern Avenue (A12) midway between Barley Lane & Whalebone Lane North. Chadwell Heath mainline station is just over a mile away.

#### Site Area:

7179 sq.ft (667 m2)

#### Planning:

Planning permission was granted in February 2022 (ref:5060/21) for 'Erection of 3 x three-bedroom houses with amenity space, car parking, cycle and refuse storage'.