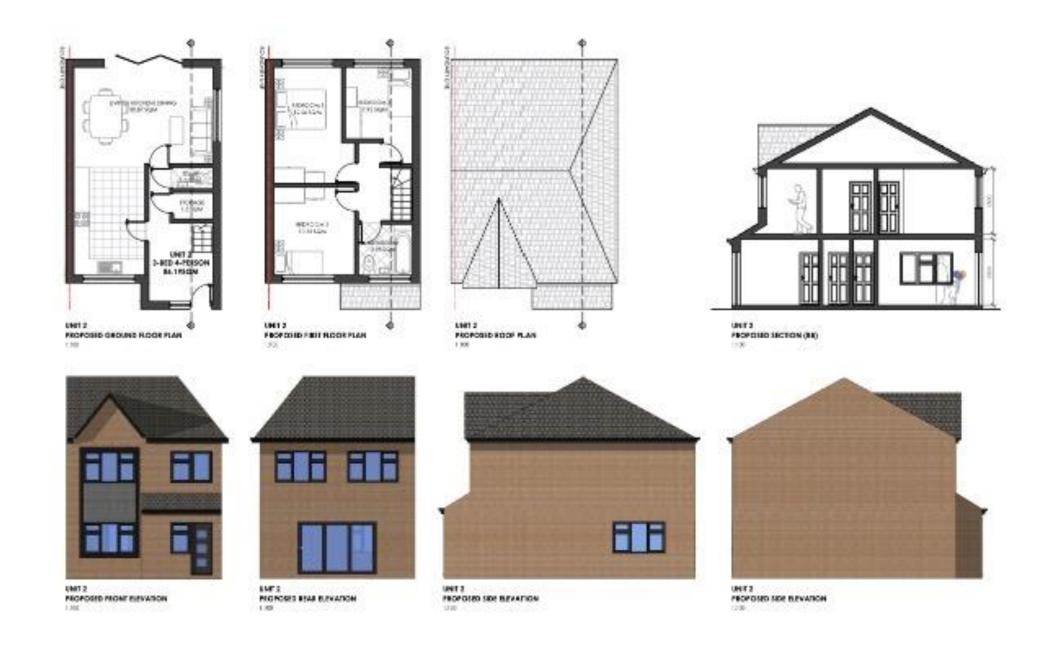

#### Schedule of Accommodation:

Unit 1 – 3 Bedroom house – 86.19 m2

Unit 2 – 3 Bedroom house – 86.19 m<sup>2</sup>

Unit 3 – 3 Bedroom house – 86.19 m2

#### **Legal Costs:**

Each party to pay their own legal costs

UNIT 1 O PROPOSED FIRST FLOOR PLAN

UNIT 1 O PROPOSED ROOF FLAN

PROPOSED SECTION (AA)

PROPOSED FRONT ELEVATION

UNIT 1 PROPOSED REAR ELEVATION

PROPOSED SIDE ELEVATION