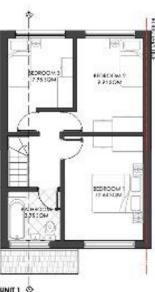

#### Schedule of Accommodation:

Unit 1 – 3 Bedroom house – 86.19 m2

Unit 2 – 3 Bedroom house – 86.19 m<sup>2</sup>

Unit 3 – 3 Bedroom house – 86.19 m2

#### **Legal Costs:**

Each party to pay their own legal costs

UNIT 1 O PROPOSED FIRST FLOOR PLAN

UNIT 1 O PROPOSED ROOF FLAN

PROPOSED SECTION (AA)

PROPOSED FRONT ELEVATION

UNIT 1 PROPOSED REAR ELEVATION

PROPOSED SIDE ELEVATION