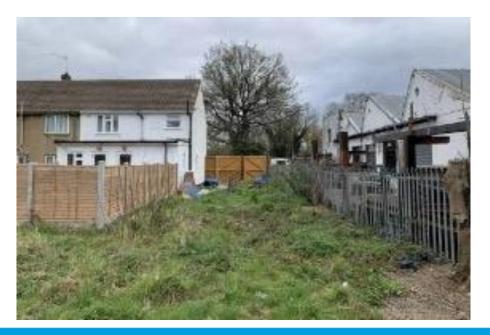

#### **Location & Description:**

A mainly rectangular site located on the south side of Inverclyde Gardens, just off of Eastern Avenue (A12) midway between Barley Lane & Whalebone Lane North. Chadwell Heath mainline station is just over a mile away.

#### Site Area:

7179 sq.ft (667 m2)