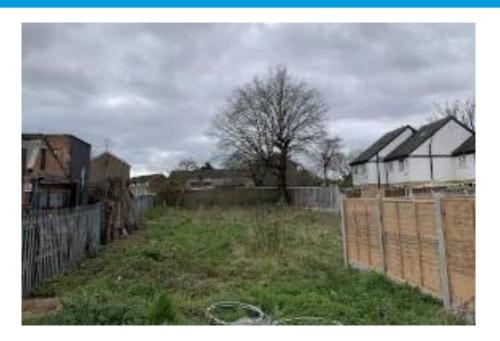

#### **Location & Description:**

A mainly rectangular site located on the south side of Inverclyde Gardens, just off of Eastern Avenue (A12) midway between Barley Lane & Whalebone Lane North. Chadwell Heath mainline station is just over a mile away.

#### Site Area:

7179 sq.ft (667 m2)