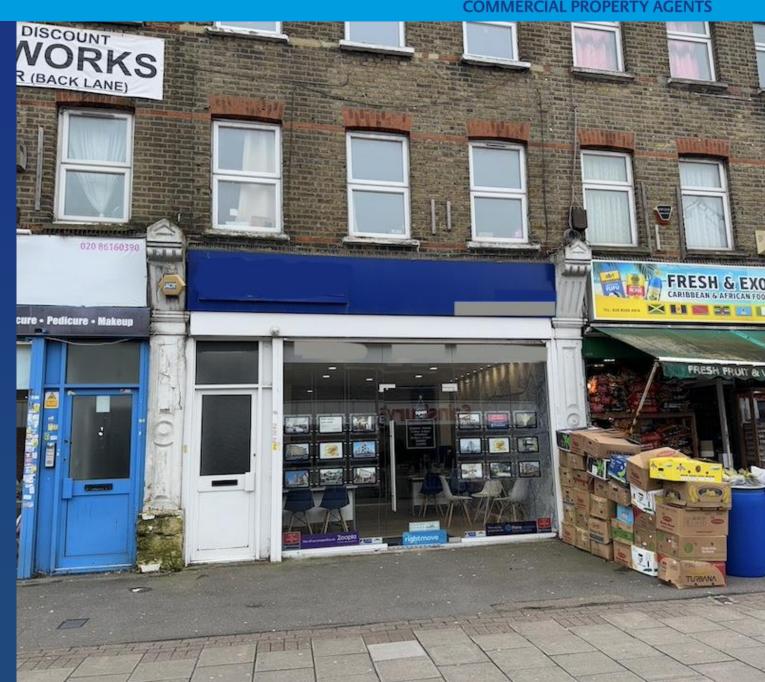

# **SHOP** TO LET

- Highly Prominent Unit
- E Class Use
- New Lease Available
- Busy Parade
- Opposite Sainsburys
- £25,000 pax
- Shop & Basement areas

98 High Road Chadwell Heath RM6 6NX

### Location:

Situated within High Road, Chadwell Heath within opposite **Sainsbury's** supermarket and adjacent to **The Gadget Shop** and other local successful businesses, the premises is situated within a highly popular local parade amongst many different types of businesses, that serves the highly dense residential area.