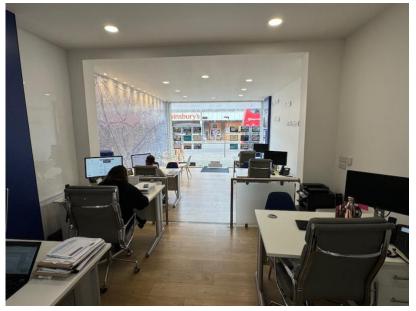

### **Description:**

The property consists of shop & basement unit previously used as an office with a good-sized basement, WC & kitchenette facilities.

Shop Frontage: 13.12 ft 4 m

 Shop Area:
 391.38 ft2
 36.78 m2

 Office:
 111.83 ft2
 10.389 m2

Kitchenette & WC 80.73 ft 2 7.5 m2
Basement 282.01 ft2 26.2 m2

WC