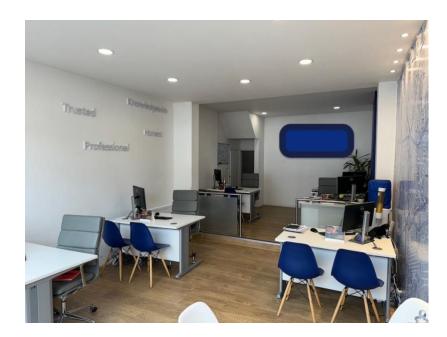

### **Description:**

The property consists of shop & basement unit previously used as an office with a good-sized basement, WC & kitchenette facilities.

Shop Frontage: 13.12 ft 4 m

 Shop Area:
 391.38 ft2
 36.78 m2

 Office:
 111.83 ft2
 10.389 m2

Kitchenette & WC 80.73 ft 2 7.5 m2
Basement 282.01 ft2 26.2 m2

WC