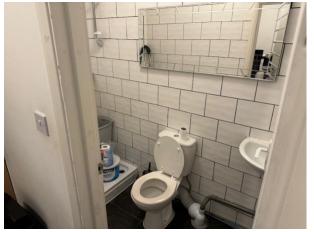

### **Description:**

The property consists of shop & basement unit previously used as an office with a good-sized basement, WC & kitchenette facilities.

Shop Frontage: 13.12 ft 4 m

 Shop Area:
 391.38 ft2
 36.78 m2

 Office:
 111.83 ft2
 10.389 m2

Kitchenette & WC 80.73 ft 2 7.5 m2
Basement 282.01 ft2 26.2 m2

WC