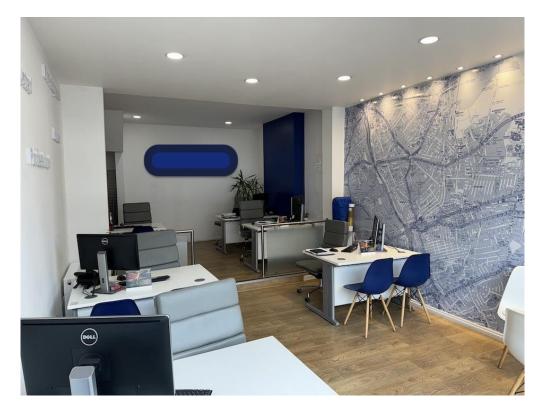

### **Description:**

The property consists of shop & basement unit previously used as an office with a good-sized basement, WC & kitchenette facilities.

Shop Frontage: 13.12 ft 4 m

 Shop Area:
 391.38 ft2
 36.78 m2

 Office:
 111.83 ft2
 10.389 m2

Kitchenette & WC 80.73 ft 2 7.5 m2
Basement 282.01 ft2 26.2 m2

WC