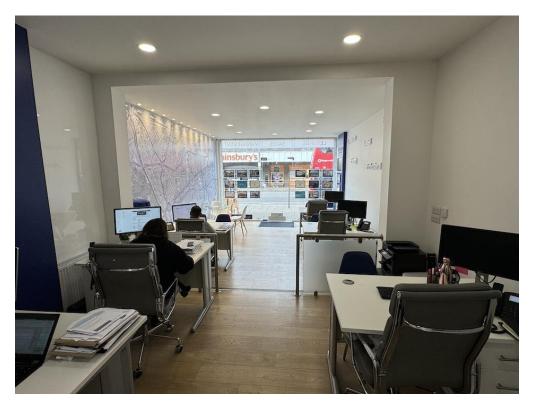

### **Description:**

The property consists of shop & basement unit previously used as an office with a good-sized basement, WC & kitchenette facilities.

Shop Frontage: 13.12 ft 4 m

 Shop Area:
 391.38 ft2
 36.78 m2