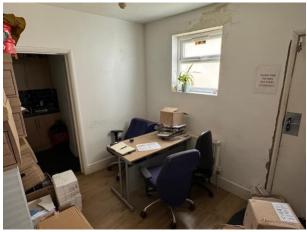

### **Description:**

The property consists of shop & basement unit previously used as an office with a good-sized basement, WC & kitchenette facilities.

Shop Frontage: 13.12 ft 4 m

 Shop Area:
 391.38 ft2
 36.78 m2

 Office:
 111.83 ft2
 10.389 m2

Kitchenette & WC 80.73 ft 2 7.5 m2
Basement 282.01 ft2 26.2 m2

WC