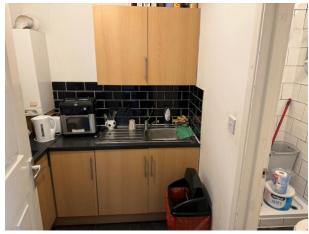

### **Description:**

The property consists of shop & basement unit previously used as an office with a good-sized basement, WC & kitchenette facilities.

Shop Frontage: 13.12 ft 4 m

 Shop Area:
 391.38 ft2
 36.78 m2

 Office:
 111.83 ft2
 10.389 m2

Kitchenette & WC 80.73 ft 2 7.5 m2
Basement 282.01 ft2 26.2 m2

WC