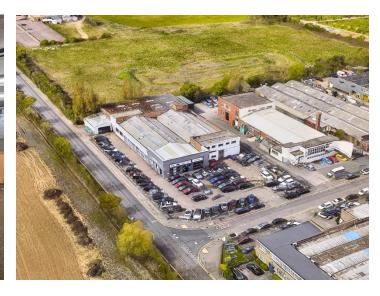

### Location

Hainault Business Park is strategically situated with direct access to Romford Road (A1112), which connects seamlessly to the A12, providing quick routes to the M25 and North Circular (A406). This prominent location benefits from high visibility and foot traffic, making it an ideal spot for businesses seeking accessibility. The business park is surrounded by a variety of amenities, enhancing the area's attractiveness for both employees and clients. Its proximity to major transport links also facilitates efficient logistics and commuting, contributing to a vibrant business environment.

**Parking:** 58 car spaces available on-site.

Floor Plans: Available upon request