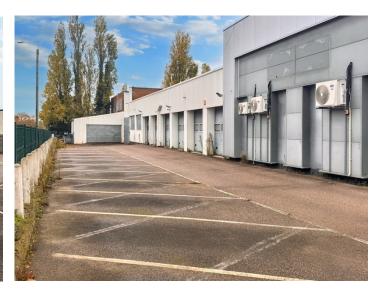

#### **Accommodation**

Historically, the site functioned as a main car dealership service and workshop garage. The current use classification is E (Commercial, Business and Service) – suitable for a wide range of uses, including retail, offices, and other commercial activities. This classification offers flexibility for various business operations.

### Measurements NIA (taken from VOA website, <u>www.voa.gov.uk</u>)

| • | Office:                        | 217.92 m <sup>2</sup> | (2,345.67 ft <sup>2</sup> )  |
|---|--------------------------------|-----------------------|------------------------------|
| • | Workshop:                      | 1,404 m²              | (15,112.52 ft <sup>2</sup> ) |
| • | External Storage:              | 71.56 m <sup>2</sup>  | (770.26 ft <sup>2</sup> )    |
| • | First Floor Office:            | 32.82 m <sup>2</sup>  | (353.27 ft <sup>2</sup> )    |
| • | First Floor Storage:           | 404.76 m <sup>2</sup> | (4,356.80 ft <sup>2</sup> )  |
| • | First Floor Ancillary Offices: | 105.67 m <sup>2</sup> | (1,137.42 ft <sup>2</sup> )  |
|   |                                |                       |                              |