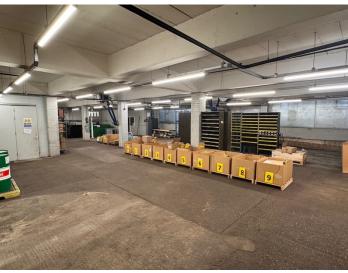

#### **Accommodation**

Historically, the site functioned as a main car dealership service and workshop garage. The current use classification is E (Commercial, Business and Service) – suitable for a wide range of uses, including retail, offices, and other commercial activities. This classification offers flexibility for various business operations.