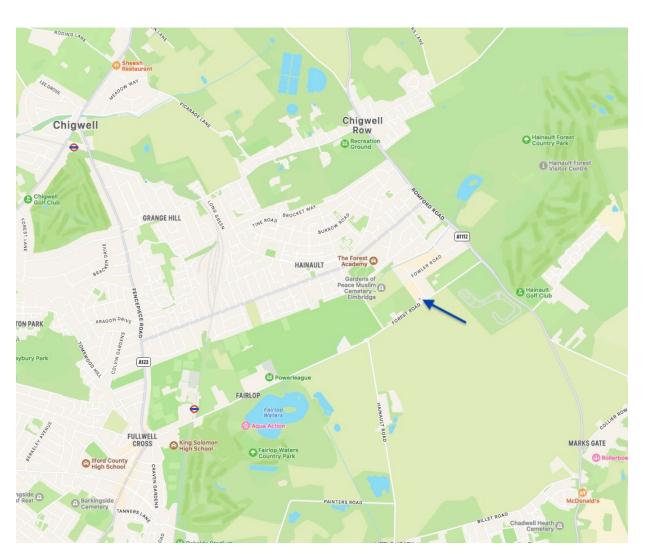

New Lease Available

1-5 Roebuck Road, Hainault Business Park, Hainault, Ilford, Essex IG6 3HR

### Location

Hainault Business Park is strategically situated with direct access to Romford Road (A1112), which connects seamlessly to the A12, providing quick routes to the M25 and North Circular (A406). This prominent location benefits from high visibility and foot traffic, making it an ideal spot for businesses seeking accessibility. The business park is surrounded by a variety of amenities, enhancing the area's attractiveness for both employees and clients. Its proximity to major transport links also facilitates efficient logistics and commuting, contributing to a vibrant business environment.