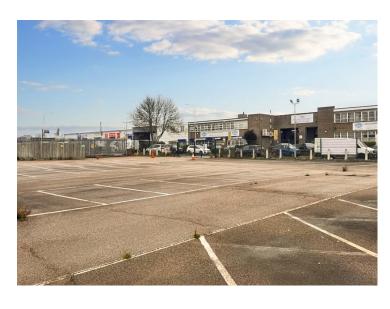

# TO LET

Ground Floor 1706.47 m2<sup>2</sup> (18,368.28 ft<sup>2</sup>)

First Floor – 543.25 m<sup>2</sup> (5,847.49 ft<sup>2</sup>)

Total Floor Area – 2249.72 m<sup>2</sup> (24,215.77 ft<sup>2</sup>)

58 Car Spaces on-site

**Parking:** 58 car spaces available on-site.

Floor Plans: Available upon request