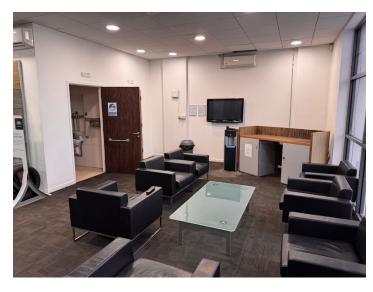

#### **Accommodation**

Historically, the site functioned as a main car dealership service and workshop garage. The current use classification is E (Commercial, Business and Service) – suitable for a wide range of uses, including retail, offices, and other commercial activities. This classification offers flexibility for various business operations.

### Measurements NIA (taken from VOA website, <u>www.voa.gov.uk</u>)

| • | Office:                        | 217.92 m <sup>2</sup> | (2,345.67 ft <sup>2</sup> )  |
|---|--------------------------------|-----------------------|------------------------------|
| • | Workshop:                      | 1,404 m²              | (15,112.52 ft <sup>2</sup> ) |
| • | External Storage:              | 71.56 m <sup>2</sup>  | (770.26 ft <sup>2</sup> )    |
| • | First Floor Office:            | 32.82 m <sup>2</sup>  | (353.27 ft <sup>2</sup> )    |
| • | First Floor Storage:           | 404.76 m <sup>2</sup> | (4,356.80 ft <sup>2</sup> )  |
| • | First Floor Ancillary Offices: | 105.67 m <sup>2</sup> | (1,137.42 ft <sup>2</sup> )  |
|   |                                |                       |                              |