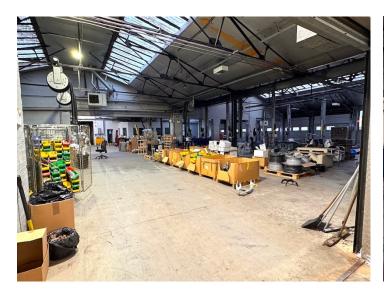

#### **Accommodation**

Historically, the site functioned as a main car dealership service and workshop garage. The current use classification is E (Commercial, Business and Service) – suitable for a wide range of uses, including retail, offices, and other commercial activities. This classification offers flexibility for various business operations.

### Measurements NIA (taken from VOA website, <u>www.voa.gov.uk</u>)

| • | Office:                        | 217.92 m <sup>2</sup> | (2,345.67 ft <sup>2</sup> )  |
|---|--------------------------------|-----------------------|------------------------------|
| • | Workshop:                      | 1,404 m²              | (15,112.52 ft <sup>2</sup> ) |
| • | External Storage:              | 71.56 m <sup>2</sup>  | (770.26 ft <sup>2</sup> )    |
| • | First Floor Office:            | 32.82 m <sup>2</sup>  | (353.27 ft <sup>2</sup> )    |
| • | First Floor Storage:           | 404.76 m <sup>2</sup> | (4,356.80 ft <sup>2</sup> )  |
| • | First Floor Ancillary Offices: | 105.67 m <sup>2</sup> | (1,137.42 ft <sup>2</sup> )  |
|   |                                |                       |                              |