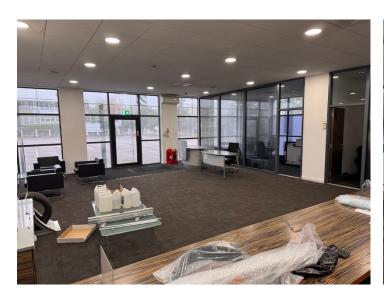

#### **Accommodation**

Historically, the site functioned as a main car dealership service and workshop garage. The current use classification is E (Commercial, Business and Service) – suitable for a wide range of uses, including retail, offices, and other commercial activities. This classification offers flexibility for various business operations.

### Measurements NIA (taken from VOA website, <u>www.voa.gov.uk</u>)

| • | Office:                        | 217.92 m <sup>2</sup> | (2,345.67 ft <sup>2</sup> )  |
|---|--------------------------------|-----------------------|------------------------------|
| • | Workshop:                      | 1,404 m²              | (15,112.52 ft <sup>2</sup> ) |
| • | External Storage:              | 71.56 m <sup>2</sup>  | (770.26 ft <sup>2</sup> )    |
| • | First Floor Office:            | 32.82 m <sup>2</sup>  | (353.27 ft <sup>2</sup> )    |
| • | First Floor Storage:           | 404.76 m <sup>2</sup> | (4,356.80 ft <sup>2</sup> )  |
| • | First Floor Ancillary Offices: | 105.67 m <sup>2</sup> | (1,137.42 ft <sup>2</sup> )  |
|   |                                |                       |                              |