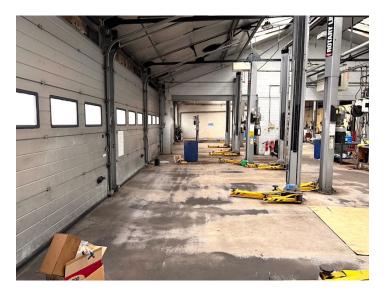

#### **Accommodation**

Historically, the site functioned as a main car dealership service and workshop garage. The current use classification is E (Commercial, Business and Service) – suitable for a wide range of uses, including retail, offices, and other commercial activities. This classification offers flexibility for various business operations.

**Parking:** 58 car spaces available on-site.

Floor Plans: Available upon request