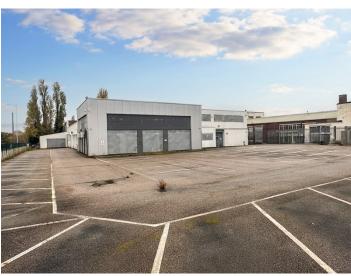

#### **Accommodation**

Historically, the site functioned as a main car dealership service and workshop garage. The current use classification is E (Commercial, Business and Service) – suitable for a wide range of uses, including retail, offices, and other commercial activities. This classification offers flexibility for various business operations.

| Total Ground Floor Area: | 1706.47 m <sup>2</sup>  | (18,368.28 ft <sup>2</sup> ) |
|--------------------------|-------------------------|------------------------------|
| Total First Floor Area:  | 543.25 m <sup>2</sup>   | (5,847.49 ft <sup>2</sup> )  |
| Total Area:              | 2,249.72 m <sup>2</sup> | (24,215.77 ft <sup>2</sup> ) |
| Site Area:               | 3,685 m <sup>2</sup>    | (39,705.83 ft <sup>2</sup> ) |