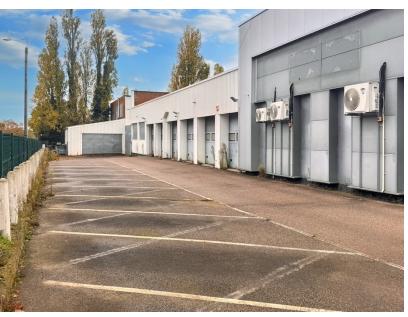

**COMMERCIAL PROPERTY AGENTS** 

Former Car Dealership Service & Workshop Building

#### **Accommodation**

Historically, the site functioned as a main car dealership service and workshop garage. The current use classification is E (Commercial, Business and Service) – suitable for a wide range of uses, including retail, offices, and other commercial activities. This classification offers flexibility for various business operations.

### Measurements NIA (taken from VOA website, <u>www.voa.gov.uk</u>)

| • | Office:                        | 217.92 m <sup>2</sup> | (2,345.67 ft <sup>2</sup> )  |
|---|--------------------------------|-----------------------|------------------------------|
| • | Workshop:                      | 1,404 m²              | (15,112.52 ft <sup>2</sup> ) |
| • | External Storage:              | 71.56 m <sup>2</sup>  | (770.26 ft <sup>2</sup> )    |
| • | First Floor Office:            | 32.82 m <sup>2</sup>  | (353.27 ft <sup>2</sup> )    |
| • | First Floor Storage:           | 404.76 m <sup>2</sup> | (4,356.80 ft <sup>2</sup> )  |
| • | First Floor Ancillary Offices: | 105.67 m <sup>2</sup> | (1,137.42 ft <sup>2</sup> )  |
|   |                                |                       |                              |