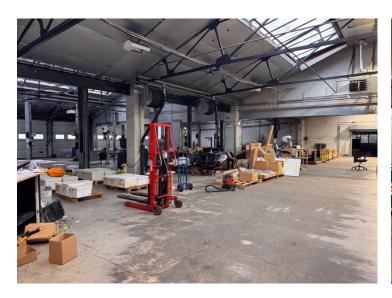

#### **Accommodation**

Historically, the site functioned as a main car dealership service and workshop garage. The current use classification is E (Commercial, Business and Service) – suitable for a wide range of uses, including retail, offices, and other commercial activities. This classification offers flexibility for various business operations.