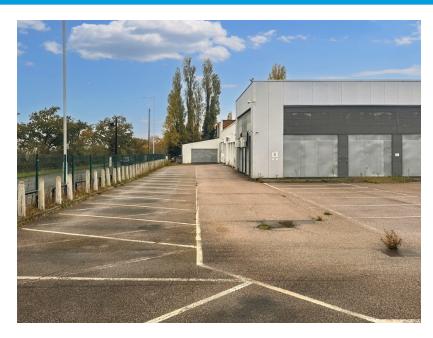

**COMMERCIAL PROPERTY AGENTS** 

Former Car Dealership Service & Workshop Building

#### **Accommodation**

Historically, the site functioned as a main car dealership service and workshop garage. The current use classification is E (Commercial, Business and Service) – suitable for a wide range of uses, including retail, offices, and other commercial activities. This classification offers flexibility for various business operations.

**Parking:** 58 car spaces available on-site.

Floor Plans: Available upon request