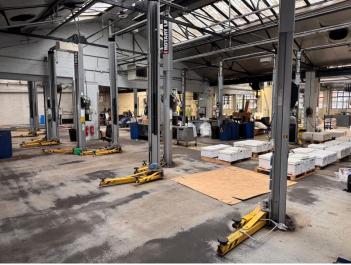

#### **Accommodation**

Historically, the site functioned as a main car dealership service and workshop garage. The current use classification is E (Commercial, Business and Service) – suitable for a wide range of uses, including retail, offices, and other commercial activities. This classification offers flexibility for various business operations.

### Measurements NIA (taken from VOA website, <u>www.voa.gov.uk</u>)

| • | Office:                        | 217.92 m <sup>2</sup> | (2,345.67 ft <sup>2</sup> )  |
|---|--------------------------------|-----------------------|------------------------------|
| • | Workshop:                      | 1,404 m²              | (15,112.52 ft <sup>2</sup> ) |
| • | External Storage:              | 71.56 m <sup>2</sup>  | (770.26 ft <sup>2</sup> )    |
| • | First Floor Office:            | 32.82 m <sup>2</sup>  | (353.27 ft <sup>2</sup> )    |
| • | First Floor Storage:           | 404.76 m <sup>2</sup> | (4,356.80 ft <sup>2</sup> )  |
| • | First Floor Ancillary Offices: | 105.67 m <sup>2</sup> | (1,137.42 ft <sup>2</sup> )  |
|   |                                |                       |                              |