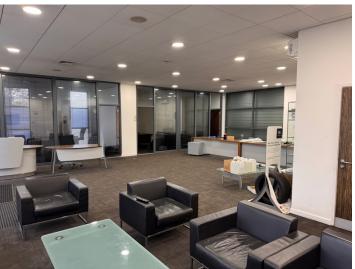

#### **Accommodation**

Historically, the site functioned as a main car dealership service and workshop garage. The current use classification is E (Commercial, Business and Service) – suitable for a wide range of uses, including retail, offices, and other commercial activities. This classification offers flexibility for various business operations.

### Measurements NIA (taken from VOA website, <u>www.voa.gov.uk</u>)

| • | Office:                        | 217.92 m <sup>2</sup> | (2,345.67 ft <sup>2</sup> )  |
|---|--------------------------------|-----------------------|------------------------------|
| • | Workshop:                      | 1,404 m²              | (15,112.52 ft <sup>2</sup> ) |
| • | External Storage:              | 71.56 m <sup>2</sup>  | (770.26 ft <sup>2</sup> )    |
| • | First Floor Office:            | 32.82 m <sup>2</sup>  | (353.27 ft <sup>2</sup> )    |
| • | First Floor Storage:           | 404.76 m <sup>2</sup> | (4,356.80 ft <sup>2</sup> )  |
| • | First Floor Ancillary Offices: | 105.67 m <sup>2</sup> | (1,137.42 ft <sup>2</sup> )  |
|   |                                |                       |                              |