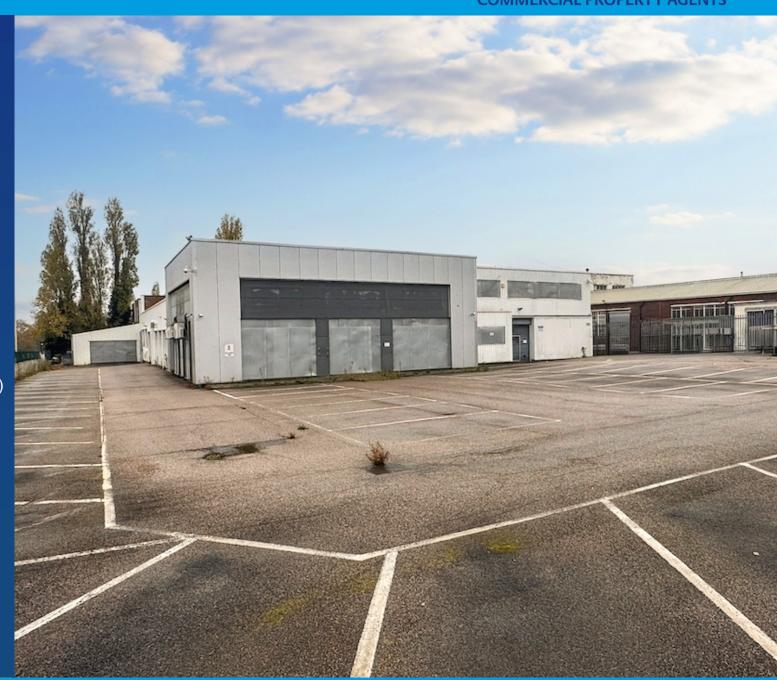

**COMMERCIAL PROPERTY AGENTS** 

Former Car Dealership Service & Workshop Building

New Lease Available

1-5 Roebuck Road, Hainault Business Park, Hainault, Ilford, Essex IG6 3HR

#### **Accommodation**

Historically, the site functioned as a main car dealership service and workshop garage. The current use classification is E (Commercial, Business and Service) – suitable for a wide range of uses, including retail, offices, and other commercial activities. This classification offers flexibility for various business operations.

**Parking:** 58 car spaces available on-site.

Floor Plans: Available upon request