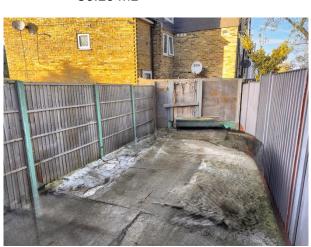

 WC's
 39.29 sq. ft
 3.65 m2

 Yard
 329 sq. ft
 30.26 m2

Gas & 3 Phase Electric Electric Shutter Rear Yard Rear Pedestrian Entrance