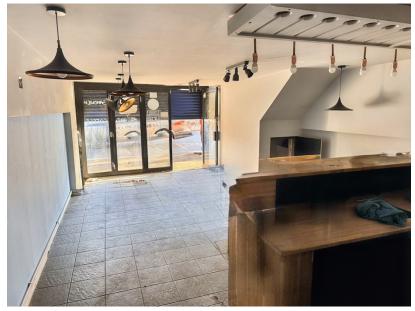

### **Description:**

The unit is arranged over ground floor only.

### **Approximate areas:**

| Shop       | 296 sq. ft    | 27.5 m2  |
|------------|---------------|----------|
| Storage    | 78.04 sq. ft  | 7.25 m2  |
| Office     | 59.95 sq. ft  | 5.57 m2  |
| Total Area | 433.99 sq. ft | 40.32 m2 |