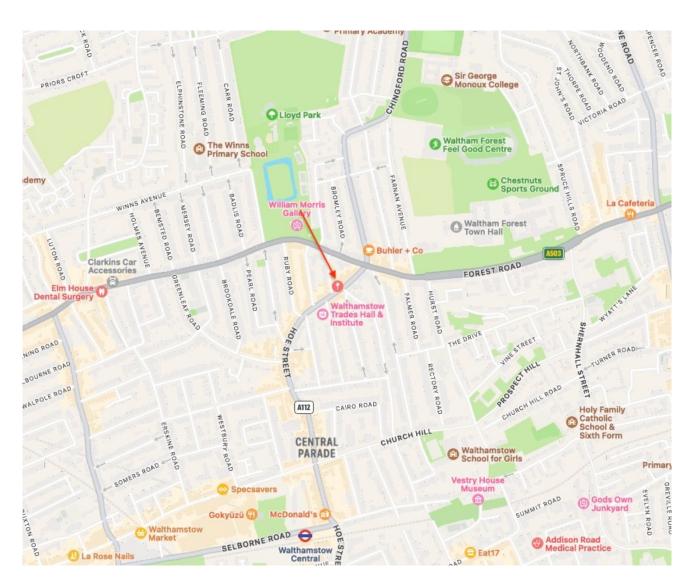

### Location:

40 Hoe Street, Walthamstow, London, E17 4PH, is situated in the heart of Walthamstow, a vibrant area in the London Borough of Waltham Forest. This location offers excellent connectivity, with Walthamstow Central Station approximately 0.3 miles away, providing access to the Victoria Line and London Overground services.