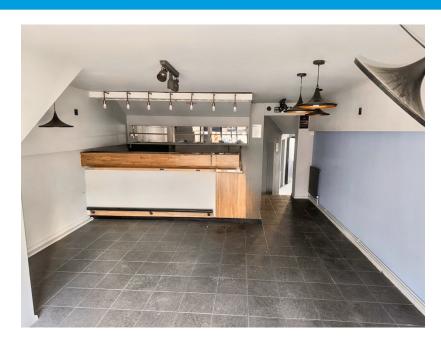

### **Description:**

The unit is arranged over ground floor only.

### **Approximate areas:**

| Shop       | 296 sq. ft    | 27.5 m2  |
|------------|---------------|----------|
| Storage    | 78.04 sq. ft  | 7.25 m2  |
| Office     | 59.95 sq. ft  | 5.57 m2  |
| Total Area | 433.99 sq. ft | 40.32 m2 |