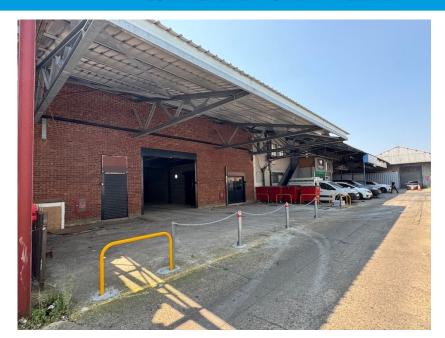

# TO LET

Low Rent £30,000 pax (£4.70 psf)
2 Ton Goods Lift
Passenger Lift
Electric Shutters
Fire & Intruder Alarms
Forecourt Shared Parking
Viewing Highly Recommended
WC's

Unit H4 Chadwell Heath Ind Estate Kemp Road Dagenham RM8 1SL

#### Location

Situated in Chadwell Heath Industrial Park, Kemp Road which is directly of Valence Avenue which leads onto High Road (A118) or Parsloes Avenue/Dagenham Heathway in the other direction. Chadwell Heath provides easy access to Romford, Goodmayes, Seven Kings and Ilford. Dagenham has good road links to Barking and Rainham and the A13. The nearest station is Chadwell Heath overground station.