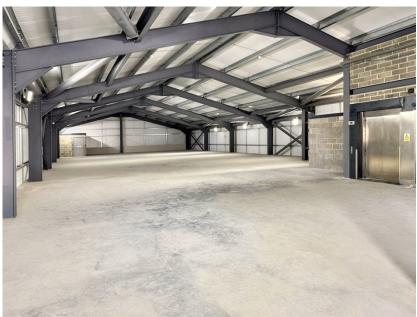

# **New Industrial Unit**

Second Floor 6383 ft<sup>2</sup> (593 m<sup>2</sup>)

### **Accommodation**

Comprising a large light industrial/Storage unit

Second Floor

6383 ft<sup>2</sup>

(593 m<sup>2</sup>)

## **Service Charge**

£300 pcm per floor

Goods (2 ton) Lift
Passenger Lift
Electric Shutters
Fire & Intruder Alarms
WCs per floor
Shared Forecourt Parking