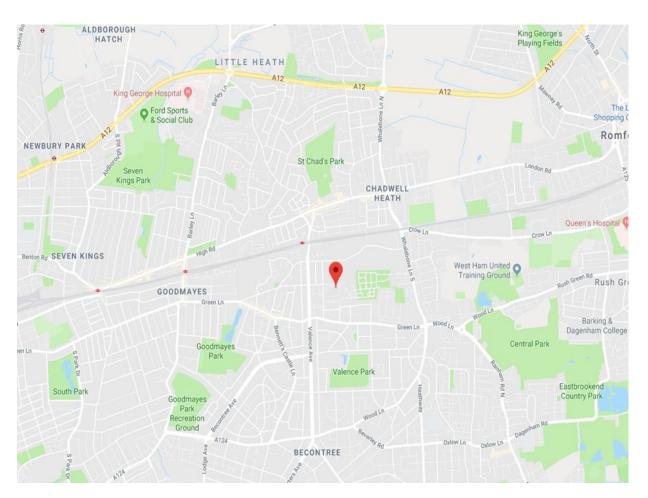

#### Location

Situated in Chadwell Heath Industrial Park, Kemp Road which is directly of Valence Avenue which leads onto High Road (A118) or Parsloes Avenue/Dagenham Heathway in the other direction. Chadwell Heath provides easy access to Romford, Goodmayes, Seven Kings and Ilford. Dagenham has good road links to Barking and Rainham and the A13. The nearest station is Chadwell Heath overground station.