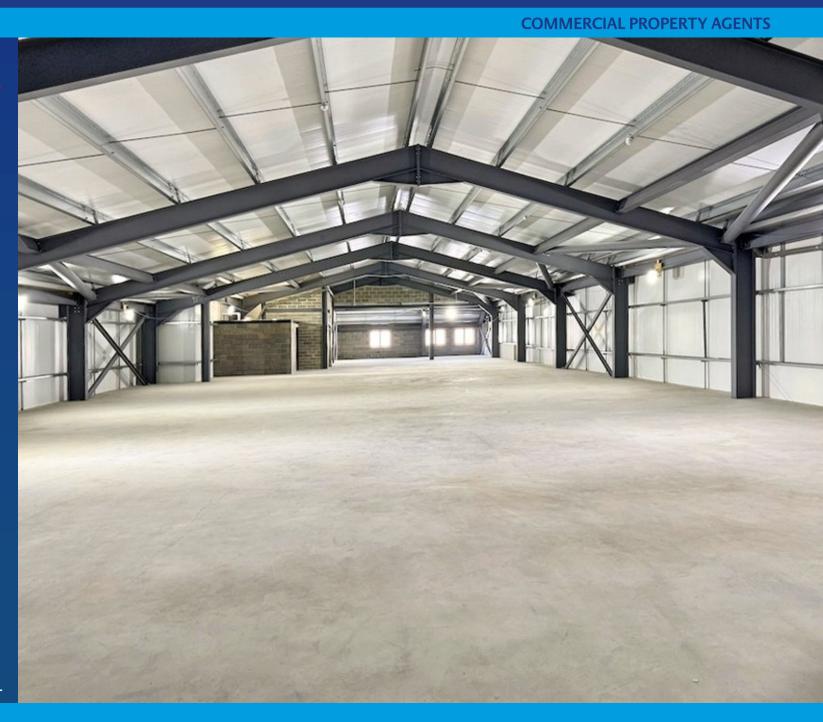

# **New Industrial Unit**

Second Floor 6383 ft<sup>2</sup> (593 m<sup>2</sup>)

### **Accommodation**

Comprising a large light industrial/Storage unit

Second Floor

6383 ft<sup>2</sup>

(593 m<sup>2</sup>)

## **Service Charge**

£300 pcm per floor

Goods (2 ton) Lift
Passenger Lift
Electric Shutters
Fire & Intruder Alarms
WCs per floor
Shared Forecourt Parking