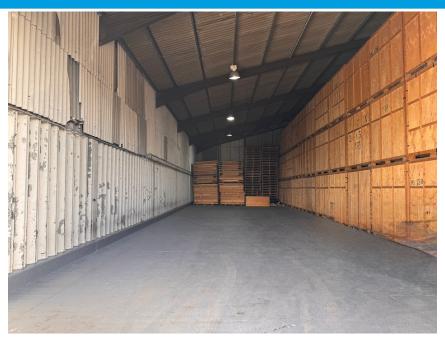

#### **Accommodation**

Large warehouse with shared utilities and services: -

| • | Width      | 8.68 m <sup>2</sup>  | (28.47 ft)              |
|---|------------|----------------------|-------------------------|
| • | Depth      | 25.71 m <sup>2</sup> | (84.35 ft)              |
| • | Total Size | 223 m <sup>2</sup>   | (2400 ft <sup>2</sup> ) |
| • | Max Height | 7.3 m                | (23.95 ft)              |

3 Phase electric Manual Roller Shutter Shared Utilities Parking Spaces