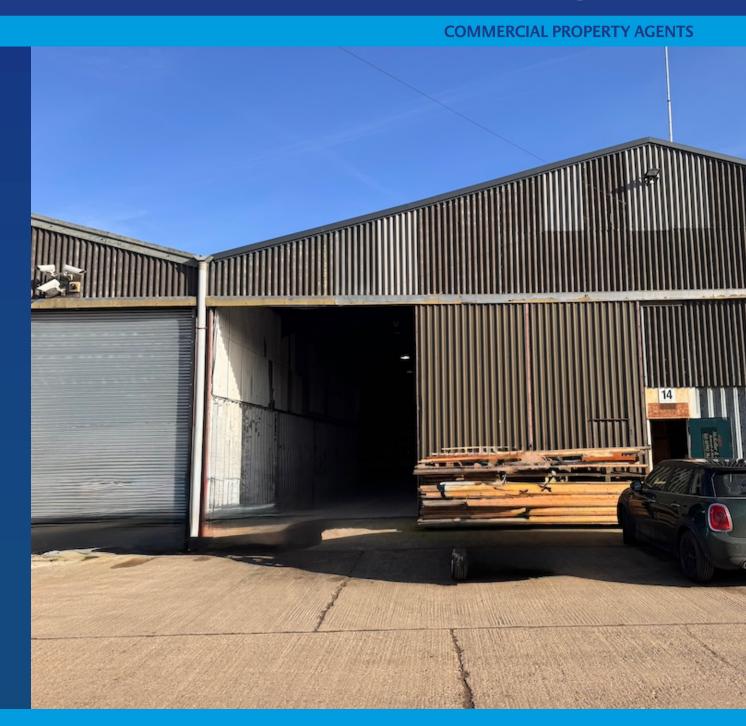

## TO LET

223 m<sup>2</sup> (2400 ft<sup>2</sup>)

223 m² (2400 ft²)
Ample Parking
Shared WC's
Manual roller shutter
New Lease Available
£1583.33 pcm (£19,000 pax)
Low rent at £7.92 psf inclusive

Unit 14 (part of), Esgors Farm, Thornwood Common Essex CM16 6LY

#### **Accommodation**

Large warehouse with shared utilities and services: -

| • | Width      | 8.68 m <sup>2</sup>  | (28.47 ft)              |
|---|------------|----------------------|-------------------------|
| • | Depth      | 25.71 m <sup>2</sup> | (84.35 ft)              |
| • | Total Size | 223 m <sup>2</sup>   | (2400 ft <sup>2</sup> ) |
| • | Max Height | 7.3 m                | (23.95 ft)              |