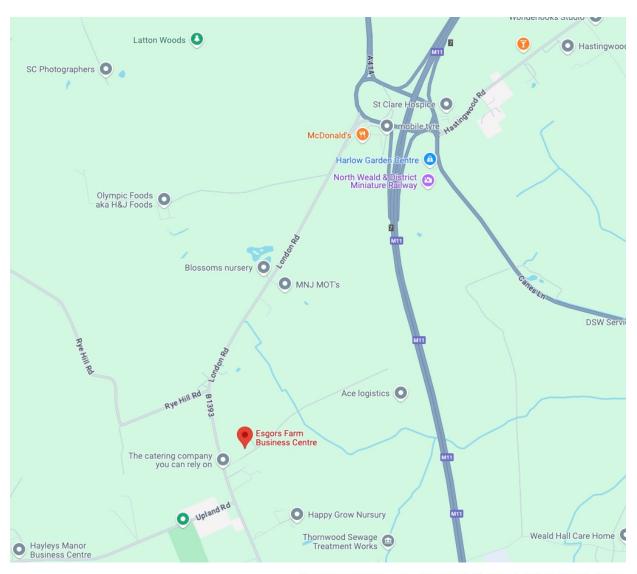

#### Location

Esgors Farm is located in Thornwood Common along London Road (B1393), approximately 2 miles north of Epping, a historic market town known for its High Street and Epping Forest. Close to the A414 and M11, making it fairly accessible from nearby towns.

#### **Nearby Amenities**

Epping's High Street offers shops, pubs, and restaurants. Epping Underground Station (Central Line) is the main transport link into London. The M11 and M25 motorways are relatively close, giving good road access to London and other parts of the Southeast.