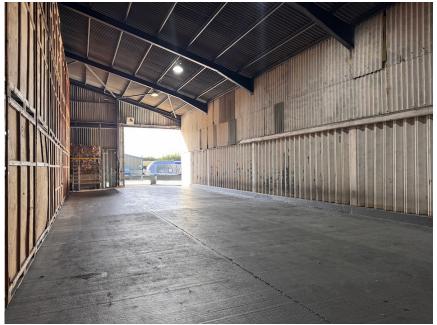

#### **Accommodation**

Large warehouse with shared utilities and services: -

| • | Width      | 8.68 m <sup>2</sup>  | (28.47 ft)              |
|---|------------|----------------------|-------------------------|
| • | Depth      | 25.71 m <sup>2</sup> | (84.35 ft)              |
| • | Total Size | 223 m <sup>2</sup>   | (2400 ft <sup>2</sup> ) |
| • | Max Height | 7.3 m                | (23.95 ft)              |

3 Phase electric Manual Roller Shutter Shared Utilities Parking Spaces