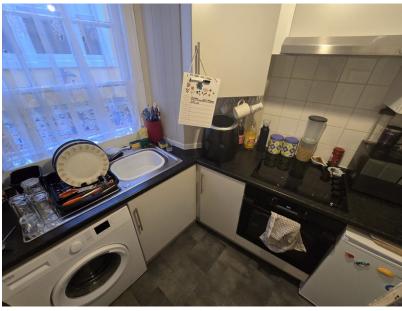

### **Description:**

Comprising a small shop used as an A5 takeaway premises unit arranged over ground and basement areas together with a self-contained 2 maisonette accessed from the front of the property.

### Accommodation

| Shop                  | 189.39 sq. ft | 17.59 m2 |
|-----------------------|---------------|----------|
| Basement              | 152.51 sq. ft | 14.17 m2 |
| Total                 | 341.90 sq. ft | 31.76 m2 |
|                       |               |          |
| 2 Bed Maisonette      |               |          |
| 1st Floor             |               |          |
| Reception             | 172.71 sq. ft | 16.15 m2 |
| Kitchen               | 42.7 sq. ft   | 3.97 m2  |
| 2 <sup>nd</sup> Floor |               |          |
| Bed 1                 | 105.6 sq. ft  | 9.81 m2  |
| Bed 2                 | 81 sq. ft     | 7.5 m2   |
| Total                 | 402.01 sq. ft | 37.35 m2 |
|                       |               |          |