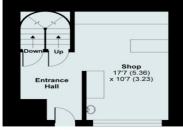

### Accommodation

| Shop                  | 189.39 sq. ft | 17.59 m2 |
|-----------------------|---------------|----------|
| Basement              | 152.51 sq. ft | 14.17 m2 |
| Total                 | 341.90 sq. ft | 31.76 m2 |
|                       |               |          |
| 2 Bed Maisonette      |               |          |
| 1st Floor             |               |          |
| Reception             | 172.71 sq. ft | 16.15 m2 |
| Kitchen               | 42.7 sq. ft   | 3.97 m2  |
| 2 <sup>nd</sup> Floor |               |          |
| Bed 1                 | 105.6 sq. ft  | 9.81 m2  |
| Bed 2                 | 81 sq. ft     | 7.5 m2   |
| Total                 | 402.01 sq. ft | 37.35 m2 |
|                       |               |          |

### **COMMERCIAL PROPERTY AGENTS**

SECOND FLOOR

**GROUND FLOOP** 