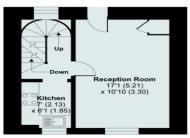

### Accommodation

| Shop                  | 189.39 sq. ft | 17.59 m2 |
|-----------------------|---------------|----------|
| Basement              | 152.51 sq. ft | 14.17 m2 |
| Total                 | 341.90 sq. ft | 31.76 m2 |
|                       |               |          |
| 2 Bed Maisonette      |               |          |
| 1st Floor             |               |          |
| Reception             | 172.71 sq. ft | 16.15 m2 |
| Kitchen               | 42.7 sq. ft   | 3.97 m2  |
| 2 <sup>nd</sup> Floor |               |          |
| Bed 1                 | 105.6 sq. ft  | 9.81 m2  |
| Bed 2                 | 81 sq. ft     | 7.5 m2   |
| Total                 | 402.01 sq. ft | 37.35 m2 |
|                       |               |          |