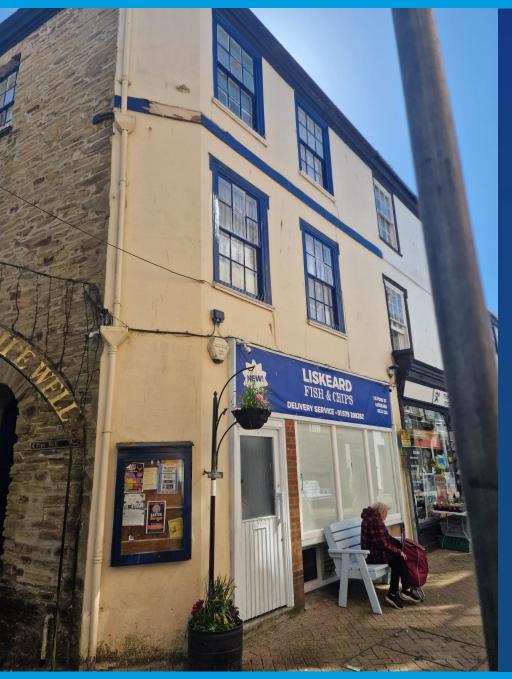

# FOR SALE

15 Fore Street, Liskeard, Cornwall L14 3JA

- Freehold
- Shop Vacant
- 2 Bed Masonette Rented at £800 pcm
- Charming Area
- Historic Town
- Price £190,000

**COMMERCIAL PROPERTY AGENTS** 

#### Location:

The property enjoys a prime position on Fore Street, the vibrant commercial hub of Liskeard. Ideally situated, it offers excellent access to a wide range of shops, local amenities, and convenient transport links. Liskeard, a thriving market town in southeast Cornwall, is celebrated for its historic charm and superb connectivity. Fore Street stands at the heart of the town's bustling business district, offering fantastic opportunities for growth and attracting strong rental demand. With its central location and easy access to everything the town has to offer, this property is perfectly placed for success.

### **Description:**

Comprising a small shop used as an A5 takeaway premises unit arranged over ground and basement areas together with a self-contained 2 maisonette accessed from the front of the property.