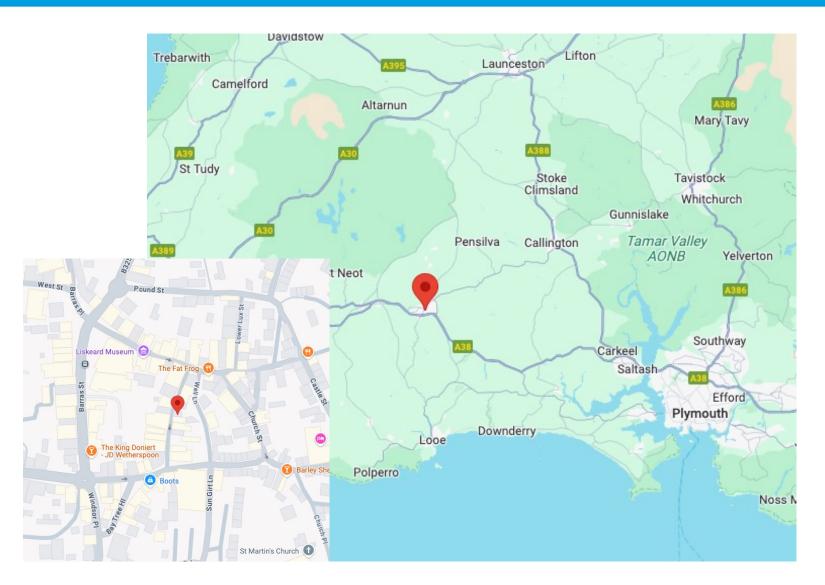

#### Location:

The property enjoys a prime position on Fore Street, the vibrant commercial hub of Liskeard. Ideally situated, it offers excellent access to a wide range of shops, local amenities, and convenient transport links. Liskeard, a thriving market town in southeast Cornwall, is celebrated for its historic charm and superb connectivity. Fore Street stands at the heart of the town's bustling business district, offering fantastic opportunities for growth and attracting strong rental demand. With its central location and easy access to everything the town has to offer, this property is perfectly placed for success.