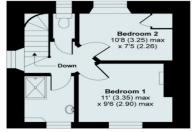

### Accommodation

| Shop                  | 189.39 sq. ft | 17.59 m2 |
|-----------------------|---------------|----------|
| Basement              | 152.51 sq. ft | 14.17 m2 |
| Total                 | 341.90 sq. ft | 31.76 m2 |
|                       |               |          |
| 2 Bed Maisonette      |               |          |
| 1st Floor             |               |          |
| Reception             | 172.71 sq. ft | 16.15 m2 |
| Kitchen               | 42.7 sq. ft   | 3.97 m2  |
| 2 <sup>nd</sup> Floor |               |          |
| Bed 1                 | 105.6 sq. ft  | 9.81 m2  |
| Bed 2                 | 81 sq. ft     | 7.5 m2   |
| Total                 | 402.01 sq. ft | 37.35 m2 |
|                       |               |          |

### **COMMERCIAL PROPERTY AGENTS**

SECOND FLOOR

**GROUND FLOOP** 