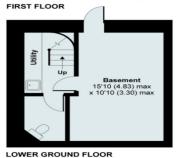

### Accommodation

| Shop                  | 189.39 sq. ft | 17.59 m2 |
|-----------------------|---------------|----------|
| Basement              | 152.51 sq. ft | 14.17 m2 |
| Total                 | 341.90 sq. ft | 31.76 m2 |
|                       |               |          |
| 2 Bed Maisonette      |               |          |
| 1st Floor             |               |          |
| Reception             | 172.71 sq. ft | 16.15 m2 |
| Kitchen               | 42.7 sq. ft   | 3.97 m2  |
| 2 <sup>nd</sup> Floor |               |          |
| Bed 1                 | 105.6 sq. ft  | 9.81 m2  |
| Bed 2                 | 81 sq. ft     | 7.5 m2   |
| Total                 | 402.01 sq. ft | 37.35 m2 |
|                       |               |          |