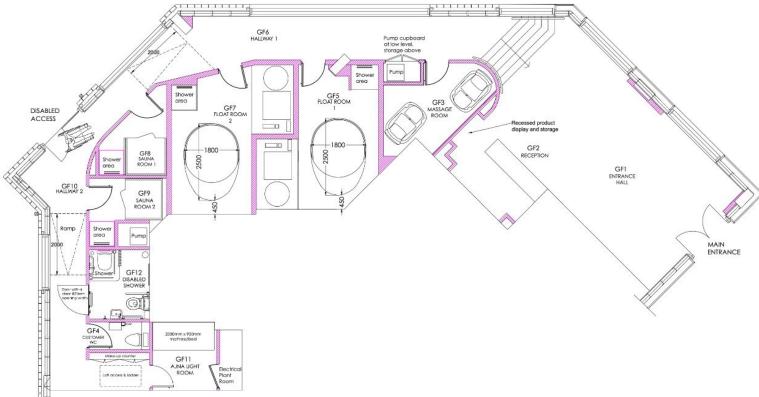

#### Accommodation

Arranged entirely at ground floor level with multiple prominent frontages consisting of a number of treatment rooms, previously trading as a health and wellness centre.

#### Approximate Areas

| Entrance Foyer                 | 33.31  | 358.49  |                                                                                                                                                                                                                                                                                                                                                                                                                                                                                                                                                                                                                                                                                                                                                                                                                                                                                                                                                                                                                                                                                                                                                                                                                                                                                                                                                                                                                                                                                                                                                                                                                                                                                                                                                                                                                                                                                                                                                                                                                                                                                                                                |
|--------------------------------|--------|---------|--------------------------------------------------------------------------------------------------------------------------------------------------------------------------------------------------------------------------------------------------------------------------------------------------------------------------------------------------------------------------------------------------------------------------------------------------------------------------------------------------------------------------------------------------------------------------------------------------------------------------------------------------------------------------------------------------------------------------------------------------------------------------------------------------------------------------------------------------------------------------------------------------------------------------------------------------------------------------------------------------------------------------------------------------------------------------------------------------------------------------------------------------------------------------------------------------------------------------------------------------------------------------------------------------------------------------------------------------------------------------------------------------------------------------------------------------------------------------------------------------------------------------------------------------------------------------------------------------------------------------------------------------------------------------------------------------------------------------------------------------------------------------------------------------------------------------------------------------------------------------------------------------------------------------------------------------------------------------------------------------------------------------------------------------------------------------------------------------------------------------------|
| Reception                      | 4.66   | 50.14   |                                                                                                                                                                                                                                                                                                                                                                                                                                                                                                                                                                                                                                                                                                                                                                                                                                                                                                                                                                                                                                                                                                                                                                                                                                                                                                                                                                                                                                                                                                                                                                                                                                                                                                                                                                                                                                                                                                                                                                                                                                                                                                                                |
| Massage Room                   | 7.95   | 85.53   | 2000                                                                                                                                                                                                                                                                                                                                                                                                                                                                                                                                                                                                                                                                                                                                                                                                                                                                                                                                                                                                                                                                                                                                                                                                                                                                                                                                                                                                                                                                                                                                                                                                                                                                                                                                                                                                                                                                                                                                                                                                                                                                                                                           |
| Float Room                     | 12.00  | 129.15  |                                                                                                                                                                                                                                                                                                                                                                                                                                                                                                                                                                                                                                                                                                                                                                                                                                                                                                                                                                                                                                                                                                                                                                                                                                                                                                                                                                                                                                                                                                                                                                                                                                                                                                                                                                                                                                                                                                                                                                                                                                                                                                                                |
| Float Room                     | 12.47  | 134.26  | Shower cired                                                                                                                                                                                                                                                                                                                                                                                                                                                                                                                                                                                                                                                                                                                                                                                                                                                                                                                                                                                                                                                                                                                                                                                                                                                                                                                                                                                                                                                                                                                                                                                                                                                                                                                                                                                                                                                                                                                                                                                                                                                                                                                   |
| Sauna 1                        | 4.56   | 49.05   | DISABLED ACCESS                                                                                                                                                                                                                                                                                                                                                                                                                                                                                                                                                                                                                                                                                                                                                                                                                                                                                                                                                                                                                                                                                                                                                                                                                                                                                                                                                                                                                                                                                                                                                                                                                                                                                                                                                                                                                                                                                                                                                                                                                                                                                                                |
| Sauna 2                        | 3.93   | 42.35   |                                                                                                                                                                                                                                                                                                                                                                                                                                                                                                                                                                                                                                                                                                                                                                                                                                                                                                                                                                                                                                                                                                                                                                                                                                                                                                                                                                                                                                                                                                                                                                                                                                                                                                                                                                                                                                                                                                                                                                                                                                                                                                                                |
| Disabled WC                    | 4.47   | 48.14   | Shower GF8 SAUNA great GF8 SAUNA ROOM I                                                                                                                                                                                                                                                                                                                                                                                                                                                                                                                                                                                                                                                                                                                                                                                                                                                                                                                                                                                                                                                                                                                                                                                                                                                                                                                                                                                                                                                                                                                                                                                                                                                                                                                                                                                                                                                                                                                                                                                                                                                                                        |
| WC                             | 1.82   | 19.60   | GF10<br>HALLWAY 2                                                                                                                                                                                                                                                                                                                                                                                                                                                                                                                                                                                                                                                                                                                                                                                                                                                                                                                                                                                                                                                                                                                                                                                                                                                                                                                                                                                                                                                                                                                                                                                                                                                                                                                                                                                                                                                                                                                                                                                                                                                                                                              |
| Ajna light room                | 1.81   | 19.51   | HALLWAY 2 GF9<br>SAUNA<br>ROOM 2                                                                                                                                                                                                                                                                                                                                                                                                                                                                                                                                                                                                                                                                                                                                                                                                                                                                                                                                                                                                                                                                                                                                                                                                                                                                                                                                                                                                                                                                                                                                                                                                                                                                                                                                                                                                                                                                                                                                                                                                                                                                                               |
| Make Up Counter                | 2.39   | 25.75   | Romp Shower Pump                                                                                                                                                                                                                                                                                                                                                                                                                                                                                                                                                                                                                                                                                                                                                                                                                                                                                                                                                                                                                                                                                                                                                                                                                                                                                                                                                                                                                                                                                                                                                                                                                                                                                                                                                                                                                                                                                                                                                                                                                                                                                                               |
|                                |        |         | 2000 PUMP                                                                                                                                                                                                                                                                                                                                                                                                                                                                                                                                                                                                                                                                                                                                                                                                                                                                                                                                                                                                                                                                                                                                                                                                                                                                                                                                                                                                                                                                                                                                                                                                                                                                                                                                                                                                                                                                                                                                                                                                                                                                                                                      |
|                                |        |         | Shower GF12                                                                                                                                                                                                                                                                                                                                                                                                                                                                                                                                                                                                                                                                                                                                                                                                                                                                                                                                                                                                                                                                                                                                                                                                                                                                                                                                                                                                                                                                                                                                                                                                                                                                                                                                                                                                                                                                                                                                                                                                                                                                                                                    |
| Hallway                        | 10.49  | 112.95  | DisABLED SHOWER shows the subtraction of the subtra |
| Hallway                        | 4.51   | 48.57   |                                                                                                                                                                                                                                                                                                                                                                                                                                                                                                                                                                                                                                                                                                                                                                                                                                                                                                                                                                                                                                                                                                                                                                                                                                                                                                                                                                                                                                                                                                                                                                                                                                                                                                                                                                                                                                                                                                                                                                                                                                                                                                                                |
| Hallway                        | 14.54  | 156.49  | GF4 CUSTOMER 2000rm x 900mm notress/bed                                                                                                                                                                                                                                                                                                                                                                                                                                                                                                                                                                                                                                                                                                                                                                                                                                                                                                                                                                                                                                                                                                                                                                                                                                                                                                                                                                                                                                                                                                                                                                                                                                                                                                                                                                                                                                                                                                                                                                                                                                                                                        |
|                                |        |         | WC WS GOVERN                                                                                                                                                                                                                                                                                                                                                                                                                                                                                                                                                                                                                                                                                                                                                                                                                                                                                                                                                                                                                                                                                                                                                                                                                                                                                                                                                                                                                                                                                                                                                                                                                                                                                                                                                                                                                                                                                                                                                                                                                                                                                                                   |
| <b>Total Net Internal Area</b> | 118.91 | 1279.96 | AJNA UGHT ROOM                                                                                                                                                                                                                                                                                                                                                                                                                                                                                                                                                                                                                                                                                                                                                                                                                                                                                                                                                                                                                                                                                                                                                                                                                                                                                                                                                                                                                                                                                                                                                                                                                                                                                                                                                                                                                                                                                                                                                                                                                                                                                                                 |
|                                |        |         |                                                                                                                                                                                                                                                                                                                                                                                                                                                                                                                                                                                                                                                                                                                                                                                                                                                                                                                                                                                                                                                                                                                                                                                                                                                                                                                                                                                                                                                                                                                                                                                                                                                                                                                                                                                                                                                                                                                                                                                                                                                                                                                                |