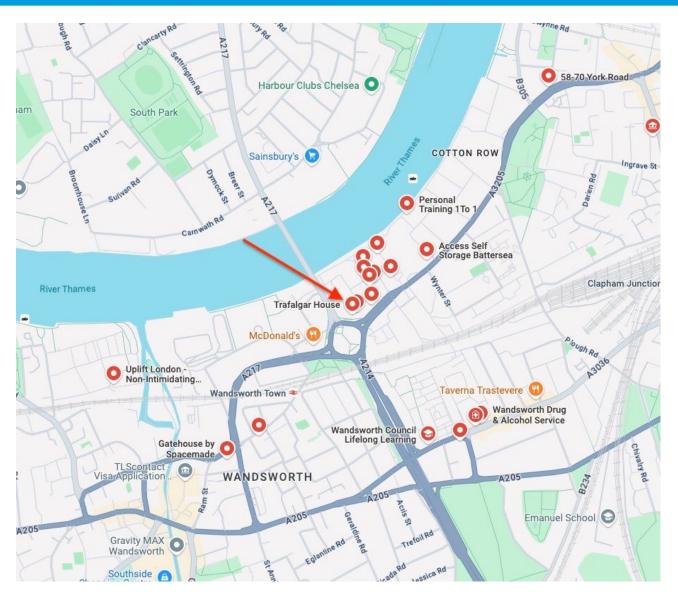

#### Location

Battersea Reach benefits from excellent connectivity, situated close to key road networks including the A3, South Circular (A205), and A24. Just a five-minute walk from Wandsworth Town Railway Station, it offers easy access to Waterloo and Central London. The location is also a short distance from London Heliport.

Battersea Reach features a variety of commercial tenants, including retail, office, medical, and leisure/wellbeing businesses. Some notable tenants include Mindful Chef, Chelsea Upholstery, Randle Siddeley, Edible Kitchen, Tesco Express, Gourmet Libanais, Caserta Deli, Shred Quarters Gym/Fitness Centre, and Smilo Dental, among others. The development also has on-site facilities like the Cake Boy French patisserie, Michaela Mitoi hair and beauty salon, My Health Care Clinic, Cycle Republic, and Riverside Nursery.