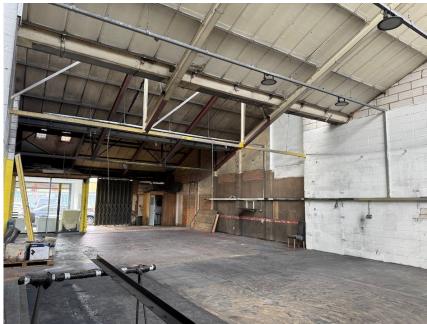

# **Description & Accommodation**

A Mid terraced industrial open plan warehouse/storage unit with an internal office with glazed frontage.

Approximate size of areas:-

**Ground floor GIA** 

204.74 m2

2214.56 sq. ft