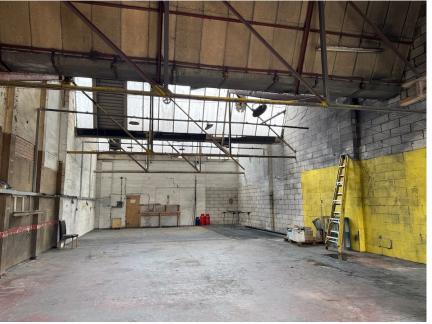

# **Description & Accommodation**

A Mid terraced industrial open plan warehouse/storage unit with an internal office with glazed frontage.

Approximate size of areas:-

**Ground floor GIA** 

204.74 m2

2214.56 sq. ft