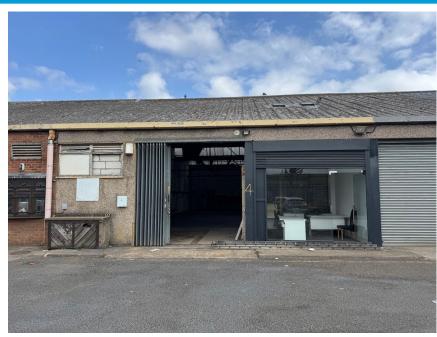

# Industrial Unit TO LET

2,214.56 ft<sup>2</sup> / 204.74 m<sup>2</sup>

New Lease Available
Open Plan Warehouse
Office with Glazed Frontage
Security Shutters
3-Phase Power
4 Parking Bays
Secure Estate

4 Midas Business Centre Wantz Road, Dagenham, Essex RM10 8PS

# **Description & Accommodation**

A Mid terraced industrial open plan warehouse/storage unit with an internal office with glazed frontage.

Approximate size of areas:-

**Ground floor GIA** 

204.74 m2

2214.56 sq. ft