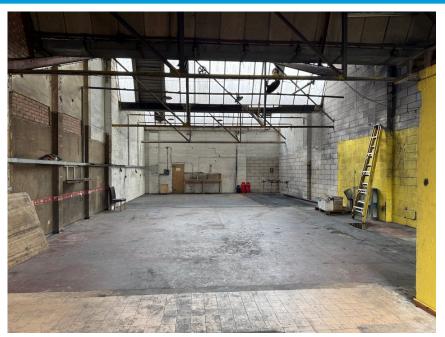

# **Description & Accommodation**

A Mid terraced industrial open plan warehouse/storage unit with an internal office with glazed frontage.

Approximate size of areas:-

**Ground floor GIA** 

204.74 m2

2214.56 sq. ft