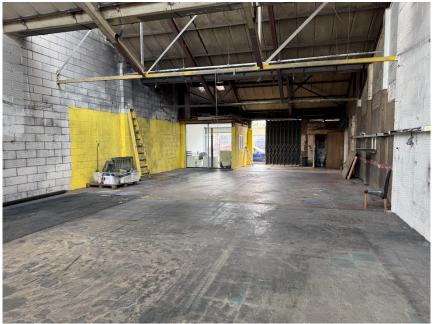

# **Description & Accommodation**

A Mid terraced industrial open plan warehouse/storage unit with an internal office with glazed frontage.

Approximate size of areas:-

**Ground floor GIA** 

204.74 m2

2214.56 sq. ft