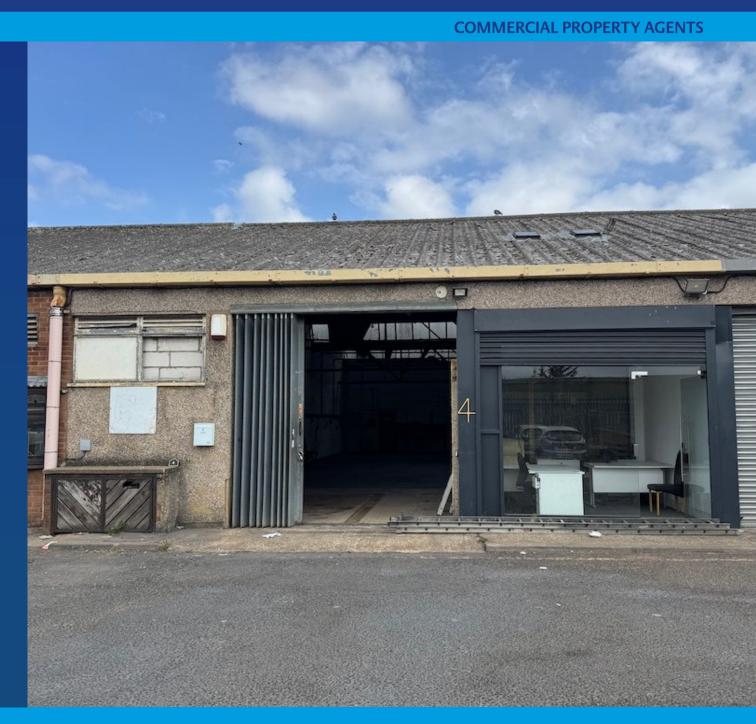

# Industrial Unit TO LET

2,214.56 ft<sup>2</sup> / 204.74 m<sup>2</sup>

New Lease Available
Open Plan Warehouse
Office with Glazed Frontage
Security Shutters
3-Phase Power
4 Parking Bays
Secure Estate

4 Midas Business Centre Wantz Road, Dagenham, Essex RM10 8PS

# **Description & Accommodation**

A Mid terraced industrial open plan warehouse/storage unit with an internal office with glazed frontage.

Approximate size of areas:-

**Ground floor GIA** 

204.74 m2

2214.56 sq. ft