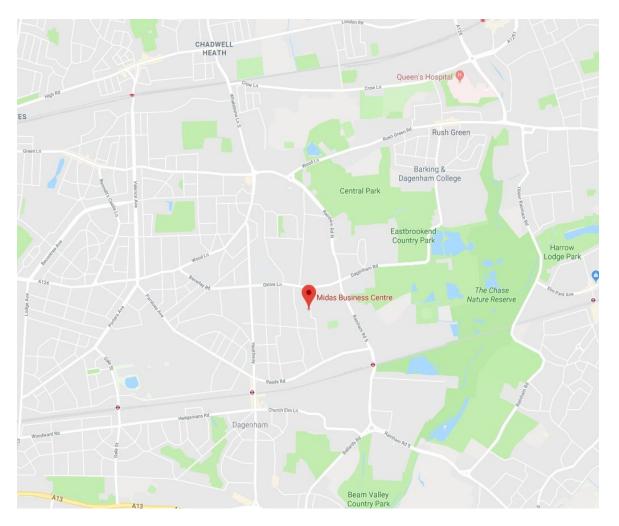

## Location

The property forms part of an established and popular industrial estate lying south of Oxlow Lane and an equal distance between the A12 & A13. Chadwell Heath train station is approximately 3 miles away, providing a service to London (Liverpool Street) in around 25 mins. Dagenham Heathway (District Line) is roughly a mile away.