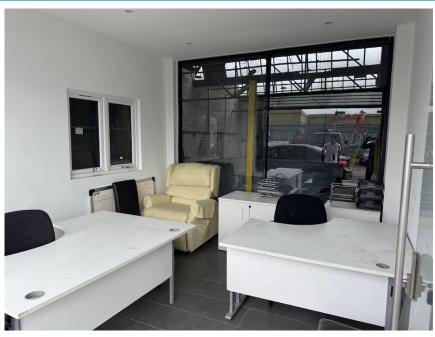

# **Description & Accommodation**

A Mid terraced industrial open plan warehouse/storage unit with an internal office with glazed frontage.

Approximate size of areas:-

**Ground floor GIA** 

204.74 m2

2214.56 sq. ft