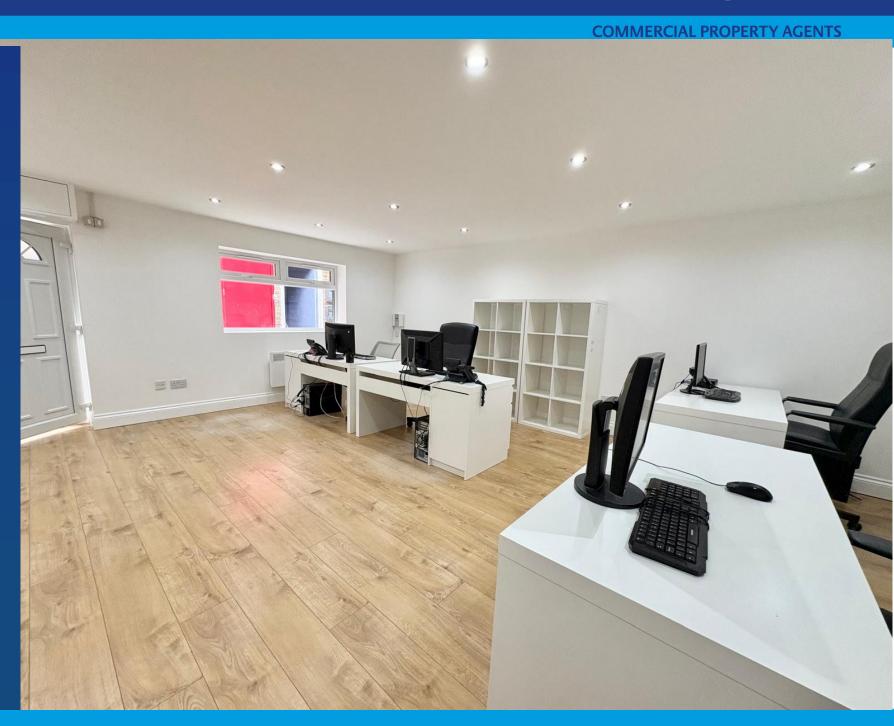

# Private Modern Office (54 m2 / 581.25 ft2)

# **Description:**

The office has been thoughtfully designed with modern features, offering a clean, bright, and comfortable workspace together with generous storage space, with the following approximate areas: -

| Total                 | 54 m2 | (581.25 ft2) |
|-----------------------|-------|--------------|
| 1 <sup>st</sup> Floor | 18 m2 | (193.75 ft2) |
| Ground Floor          | 36 m2 | (387 ft2)    |

- Modern Office
- Security Alarm & CCTV
- Electric Security Shutters
- Storage Space
- Private Kitchen & WC
- Close to Grange Hill Central Line train Station