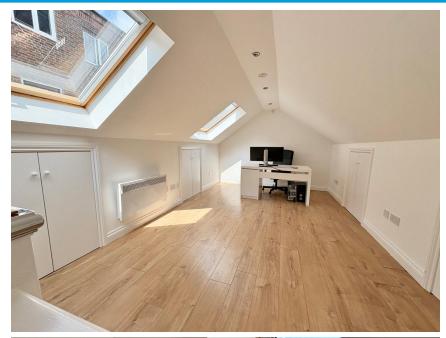

# **Description:**

The office has been thoughtfully designed with modern features, offering a clean, bright, and comfortable workspace together with generous storage space, with the following approximate areas: -

| Total                 | 54 m2 | (581.25 ft2) |
|-----------------------|-------|--------------|
| 1 <sup>st</sup> Floor | 18 m2 | (193.75 ft2) |
| Ground Floor          | 36 m2 | (387 ft2)    |

- Modern Office
- Security Alarm & CCTV
- Electric Security Shutters
- Storage Space
- Private Kitchen & WC
- Close to Grange Hill Central Line train Station