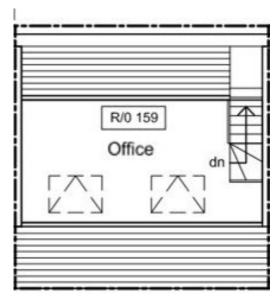

# Private Modern Office (54 m2 / 581.25 ft2)

# **Description:**

The office has been thoughtfully designed with modern features, offering a clean, bright, and comfortable workspace together with generous storage space, with the following approximate areas: -

| Total                 | 54 m2 | (581.25 ft2) |
|-----------------------|-------|--------------|
| 1 <sup>st</sup> Floor | 18 m2 | (193.75 ft2) |
| Ground Floor          | 36 m2 | (387 ft2)    |

- Modern Office
- Security Alarm & CCTV
- Electric Security Shutters
- Storage Space
- Private Kitchen & WC
- Close to Grange Hill Central Line train Station