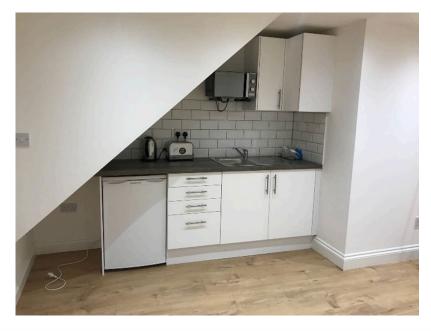

# **Description:**

The office has been thoughtfully designed with modern features, offering a clean, bright, and comfortable workspace together with generous storage space, with the following approximate areas: -

| Total                 | 54 m2 | (581.25 ft2) |
|-----------------------|-------|--------------|
| 1 <sup>st</sup> Floor | 18 m2 | (193.75 ft2) |
| Ground Floor          | 36 m2 | (387 ft2)    |

- Modern Office
- Security Alarm & CCTV
- Electric Security Shutters
- Storage Space
- Private Kitchen & WC
- Close to Grange Hill Central Line train Station