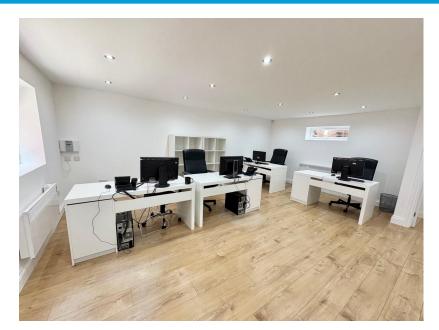

# Private Modern Office (54 m2 / 581.25 ft2)

# **Description:**

The office has been thoughtfully designed with modern features, offering a clean, bright, and comfortable workspace together with generous storage space, with the following approximate areas: -

| Total                 | 54 m2 | (581.25 ft2) |
|-----------------------|-------|--------------|
| 1 <sup>st</sup> Floor | 18 m2 | (193.75 ft2) |
| Ground Floor          | 36 m2 | (387 ft2)    |

- Modern Office
- Security Alarm & CCTV
- Electric Security Shutters
- Storage Space
- Private Kitchen & WC
- Close to Grange Hill Central Line train Station