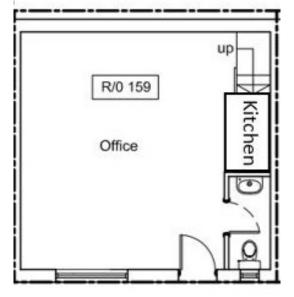

# **Description:**

The office has been thoughtfully designed with modern features, offering a clean, bright, and comfortable workspace together with generous storage space, with the following approximate areas: -

| Total                 | 54 m2 | (581.25 ft2) |
|-----------------------|-------|--------------|
| 1 <sup>st</sup> Floor | 18 m2 | (193.75 ft2) |
| Ground Floor          | 36 m2 | (387 ft2)    |

- Modern Office
- Security Alarm & CCTV
- Electric Security Shutters
- Storage Space
- Private Kitchen & WC
- Close to Grange Hill Central Line train Station